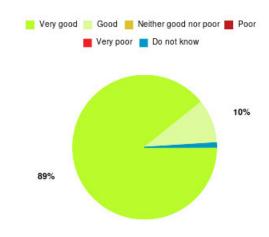

# **Deep Vein Thrombosis Summary**

| Experience            | Amount | Percentage |
|-----------------------|--------|------------|
| Very good             | 65     | 90.278%    |
| Good                  | 3      | 4.167%     |
| Neither good nor poor | 0      | 0.000%     |
| Poor                  | 1      | 1.389%     |
| Very poor             | 1      | 1.389%     |
| Do not know           | 2      | 2.778%     |

| Experience                          | Amount | Percentage |
|-------------------------------------|--------|------------|
| Very good & Good                    | 68     | 94.444%    |
| Very poor & Poor                    | 2      | 2.778%     |
| Neither good nor poor & Do not know | 2      | 2.778%     |