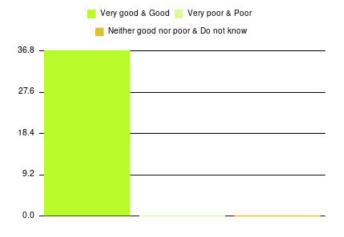

#### **Overall CHCP CIC Summary**

| Experience            | Amount | Percentage |
|-----------------------|--------|------------|
| Very good             | 2936   | 87.616%    |
| Good                  | 319    | 9.520%     |
| Neither good nor poor | 30     | 0.895%     |
| Poor                  | 20     | 0.597%     |
| Very poor             | 31     | 0.925%     |
| Do not know           | 15     | 0.448%     |

| Experience                          | Amount | Percentage |
|-------------------------------------|--------|------------|
| Very good & Good                    | 3255   | 97.135%    |
| Very poor & Poor                    | 51     | 1.522%     |
| Neither good nor poor & Do not know | 45     | 1.343%     |