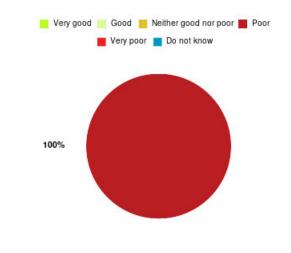

#### **CHPL - Southcoates/Marfleet Summary**

| Experience            | Amount | Percentage |
|-----------------------|--------|------------|
| Very good             | 0      | 0.000%     |
| Good                  | 0      | 0.000%     |
| Neither good nor poor | 0      | 0.000%     |
| Poor                  | 1      | 100.000%   |
| Very poor             | 0      | 0.000%     |
| Do not know           | 0      | 0.000%     |

| Experience                          | Amount | Percentage |
|-------------------------------------|--------|------------|
| Very good & Good                    | 0      | 0.000%     |
| Very poor & Poor                    | 1      | 100.000%   |
| Neither good nor poor & Do not know | 0      | 0.000%     |