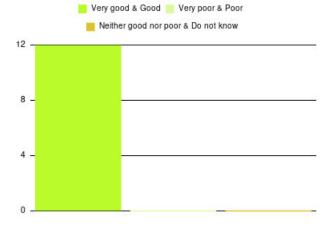

# **Anticoagulation Summary**

| Experience            | Amount | Percentage |
|-----------------------|--------|------------|
| Very good             | 24     | 100.000%   |
| Good                  | 0      | 0.000%     |
| Neither good nor poor | 0      | 0.000%     |
| Poor                  | 0      | 0.000%     |
| Very poor             | 0      | 0.000%     |
| Do not know           | 0      | 0.000%     |

| Experience                          | Amount | Percentage |
|-------------------------------------|--------|------------|
| Very good & Good                    | 24     | 100.000%   |
| Very poor & Poor                    | 0      | 0.000%     |
| Neither good nor poor & Do not know | 0      | 0.000%     |