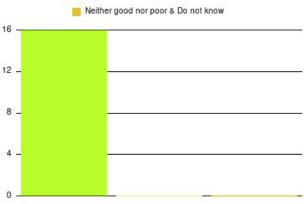

| Experience                          | Amount | Percentage |
|-------------------------------------|--------|------------|
| Very good & Good                    | 3255   | 97.135%    |
| Very poor & Poor                    | 51     | 1.522%     |
| Neither good nor poor & Do not know | 45     | 1.343%     |