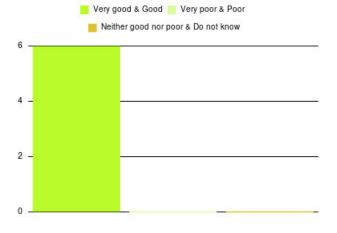

| Experience                          | Amount | Percentage |
|-------------------------------------|--------|------------|
| Very good & Good                    | 3255   | 97.135%    |
| Very poor & Poor                    | 51     | 1.522%     |
| Neither good nor poor & Do not know | 45     | 1.343%     |