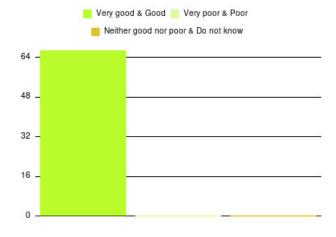

| Experience                          | Amount | Percentage |
|-------------------------------------|--------|------------|
| Very good & Good                    | 3255   | 97.135%    |
| Very poor & Poor                    | 51     | 1.522%     |
| Neither good nor poor & Do not know | 45     | 1.343%     |