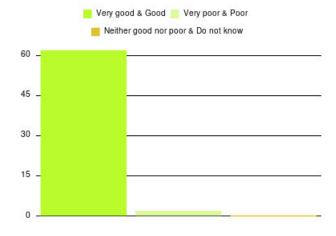

| Experience                          | Amount | Percentage |
|-------------------------------------|--------|------------|
| Very good & Good                    | 3255   | 97.135%    |
| Very poor & Poor                    | 51     | 1.522%     |
| Neither good nor poor & Do not know | 45     | 1.343%     |