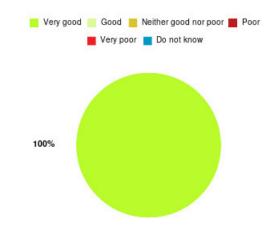

#### **Bee At Home Care Service Summary**

| Experience            | Amount | Percentage |
|-----------------------|--------|------------|
| Very good             | 1      | 100.000%   |
| Good                  | 0      | 0.000%     |
| Neither good nor poor | 0      | 0.000%     |
| Poor                  | 0      | 0.000%     |
| Very poor             | 0      | 0.000%     |
| Do not know           | 0      | 0.000%     |

| Experience                          | Amount | Percentage |
|-------------------------------------|--------|------------|
| Very good & Good                    | 1      | 100.000%   |
| Very poor & Poor                    | 0      | 0.000%     |
| Neither good nor poor & Do not know | 0      | 0.000%     |