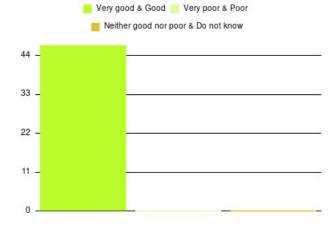

| Experience                          | Amount | Percentage |
|-------------------------------------|--------|------------|
| Very good & Good                    | 3255   | 97.135%    |
| Very poor & Poor                    | 51     | 1.522%     |
| Neither good nor poor & Do not know | 45     | 1.343%     |