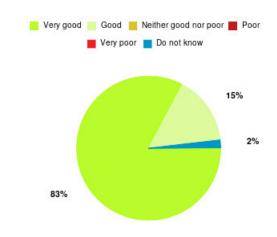

#### **Overall CHCP CIC Summary**

| Experience            | Amount | Percentage |
|-----------------------|--------|------------|
| Very good             | 2936   | 87.616%    |
| Good                  | 319    | 9.520%     |
| Neither good nor poor | 30     | 0.895%     |
| Poor                  | 20     | 0.597%     |
| Very poor             | 31     | 0.925%     |
| Do not know           | 15     | 0.448%     |