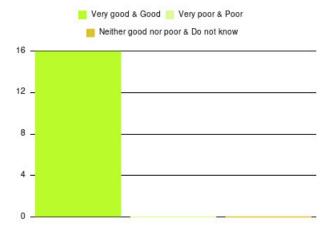

#### **Overall CHCP CIC Summary**

| Experience            | Amount | Percentage |
|-----------------------|--------|------------|
| Very good             | 2936   | 87.616%    |
| Good                  | 319    | 9.520%     |
| Neither good nor poor | 30     | 0.895%     |
| Poor                  | 20     | 0.597%     |
| Very poor             | 31     | 0.925%     |
| Do not know           | 15     | 0.448%     |

| Experience                          | Amount | Percentage |
|-------------------------------------|--------|------------|
| Very good & Good                    | 3255   | 97.135%    |
| Very poor & Poor                    | 51     | 1.522%     |
| Neither good nor poor & Do not know | 45     | 1.343%     |