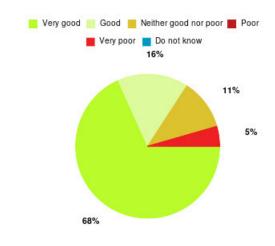

## **Beverley UTC Summary**

| Experience            | Amount | Percentage |
|-----------------------|--------|------------|
| Very good             | 26     | 65.000%    |
| Good                  | 8      | 20.000%    |
| Neither good nor poor | 2      | 5.000%     |
| Poor                  | 1      | 2.500%     |
| Very poor             | 2      | 5.000%     |
| Do not know           | 1      | 2.500%     |