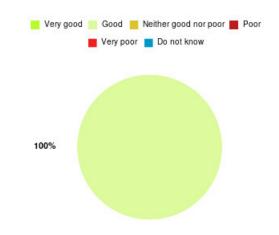

## **Beverley UTC Summary**

| Experience            | Amount | Percentage |
|-----------------------|--------|------------|
| Very good             | 26     | 65.000%    |
| Good                  | 8      | 20.000%    |
| Neither good nor poor | 2      | 5.000%     |
| Poor                  | 1      | 2.500%     |
| Very poor             | 2      | 5.000%     |
| Do not know           | 1      | 2.500%     |

| Experience                          | Amount | Percentage |
|-------------------------------------|--------|------------|
| Very good & Good                    | 34     | 85.000%    |
| Very poor & Poor                    | 3      | 7.500%     |
| Neither good nor poor & Do not know | 3      | 7.500%     |