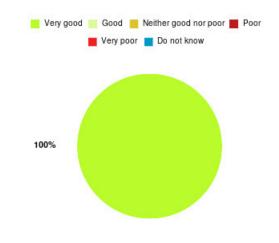

# **Anticoagulation Summary**

| Experience            | Amount | Percentage |
|-----------------------|--------|------------|
| Very good             | 24     | 100.000%   |
| Good                  | 0      | 0.000%     |
| Neither good nor poor | 0      | 0.000%     |
| Poor                  | 0      | 0.000%     |
| Very poor             | 0      | 0.000%     |
| Do not know           | 0      | 0.000%     |

| Experience                          | Amount | Percentage |
|-------------------------------------|--------|------------|
| Very good & Good                    | 24     | 100.000%   |
| Very poor & Poor                    | 0      | 0.000%     |
| Neither good nor poor & Do not know | 0      | 0.000%     |