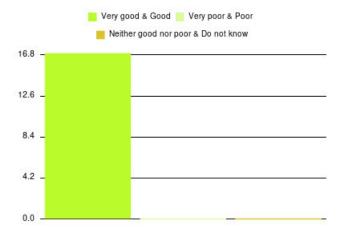

# **Deep Vein Thrombosis Summary**

| Experience            | Amount | Percentage |
|-----------------------|--------|------------|
| Very good             | 65     | 90.278%    |
| Good                  | 3      | 4.167%     |
| Neither good nor poor | 0      | 0.000%     |
| Poor                  | 1      | 1.389%     |
| Very poor             | 1      | 1.389%     |
| Do not know           | 2      | 2.778%     |

| Experience                          | Amount | Percentage |
|-------------------------------------|--------|------------|
| Very good & Good                    | 68     | 94.444%    |
| Very poor & Poor                    | 2      | 2.778%     |
| Neither good nor poor & Do not know | 2      | 2.778%     |