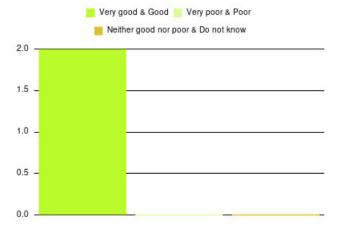

| Experience                          | Amount | Percentage |
|-------------------------------------|--------|------------|
| Very good & Good                    | 24     | 100.000%   |
| Very poor & Poor                    | 0      | 0.000%     |
| Neither good nor poor & Do not know | 0      | 0.000%     |