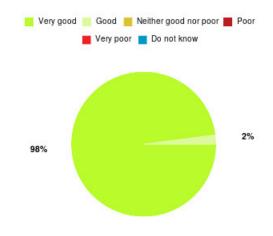

## **Beverley UTC Summary**

| Experience            | Amount | Percentage |
|-----------------------|--------|------------|
| Very good             | 26     | 65.000%    |
| Good                  | 8      | 20.000%    |
| Neither good nor poor | 2      | 5.000%     |
| Poor                  | 1      | 2.500%     |
| Very poor             | 2      | 5.000%     |
| Do not know           | 1      | 2.500%     |