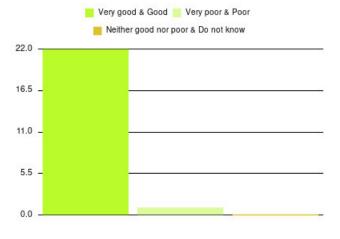

| Experience                          | Amount | Percentage |
|-------------------------------------|--------|------------|
| Very good & Good                    | 24     | 100.000%   |
| Very poor & Poor                    | 0      | 0.000%     |
| Neither good nor poor & Do not know | 0      | 0.000%     |