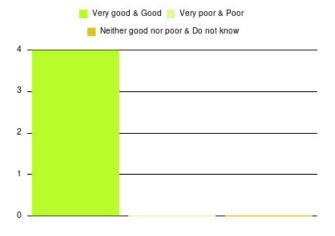

#### **Overall CHCP CIC Summary**

| Experience            | Amount | Percentage |
|-----------------------|--------|------------|
| Very good             | 2936   | 87.616%    |
| Good                  | 319    | 9.520%     |
| Neither good nor poor | 30     | 0.895%     |
| Poor                  | 20     | 0.597%     |
| Very poor             | 31     | 0.925%     |
| Do not know           | 15     | 0.448%     |

| Experience                          | Amount | Percentage |
|-------------------------------------|--------|------------|
| Very good & Good                    | 3255   | 97.135%    |
| Very poor & Poor                    | 51     | 1.522%     |
| Neither good nor poor & Do not know | 45     | 1.343%     |