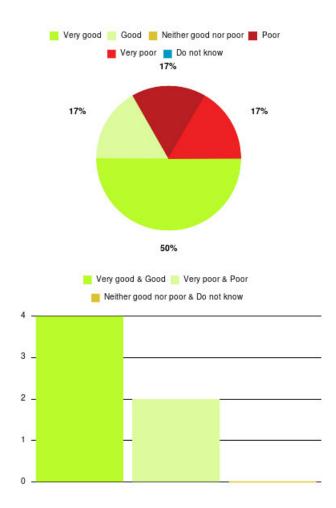

## **HRI UTC Summary**

| Experience            | Amount | Percentage |
|-----------------------|--------|------------|
| Very good             | 3      | 50.000%    |
| Good                  | 1      | 16.667%    |
| Neither good nor poor | 0      | 0.000%     |
| Poor                  | 1      | 16.667%    |
| Very poor             | 1      | 16.667%    |
| Do not know           | 0      | 0.000%     |

| Experience                          | Amount | Percentage |
|-------------------------------------|--------|------------|
| Very good & Good                    | 4      | 66.667%    |
| Very poor & Poor                    | 2      | 33.333%    |
| Neither good nor poor & Do not know | 0      | 0.000%     |