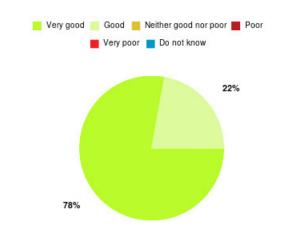

#### **Alderson House Summary**

# **Anticoagulation Summary**

| Experience            | Amount | Percentage |
|-----------------------|--------|------------|
| Very good             | 24     | 100.000%   |
| Good                  | 0      | 0.000%     |
| Neither good nor poor | 0      | 0.000%     |
| Poor                  | 0      | 0.000%     |
| Very poor             | 0      | 0.000%     |
| Do not know           | 0      | 0.000%     |