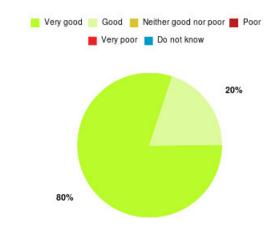

## **Beverley UTC Summary**

| Experience            | Amount | Percentage |
|-----------------------|--------|------------|
| Very good             | 26     | 65.000%    |
| Good                  | 8      | 20.000%    |
| Neither good nor poor | 2      | 5.000%     |
| Poor                  | 1      | 2.500%     |
| Very poor             | 2      | 5.000%     |
| Do not know           | 1      | 2.500%     |

| Experience                          | Amount | Percentage |
|-------------------------------------|--------|------------|
| Very good & Good                    | 34     | 85.000%    |
| Very poor & Poor                    | 3      | 7.500%     |
| Neither good nor poor & Do not know | 3      | 7.500%     |