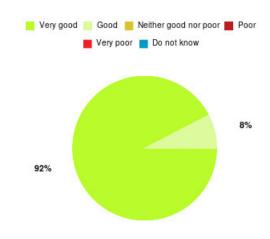

## Jean Bishop ICC Summary

| Experience            | Amount | Percentage |
|-----------------------|--------|------------|
| Very good             | 49     | 96.078%    |
| Good                  | 2      | 3.922%     |
| Neither good nor poor | 0      | 0.000%     |
| Poor                  | 0      | 0.000%     |
| Very poor             | 0      | 0.000%     |
| Do not know           | 0      | 0.000%     |