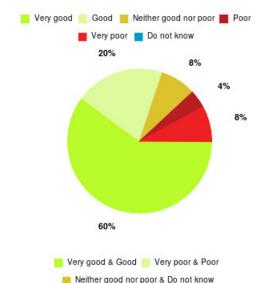

#### **Overall CHCP CIC Summary**

| Experience            | Amount | Percentage |
|-----------------------|--------|------------|
| Very good             | 2936   | 87.616%    |
| Good                  | 319    | 9.520%     |
| Neither good nor poor | 30     | 0.895%     |
| Poor                  | 20     | 0.597%     |
| Very poor             | 31     | 0.925%     |
| Do not know           | 15     | 0.448%     |

| Experience                          | Amount | Percentage |
|-------------------------------------|--------|------------|
| Very good & Good                    | 3255   | 97.135%    |
| Very poor & Poor                    | 51     | 1.522%     |
| Neither good nor poor & Do not know | 45     | 1.343%     |