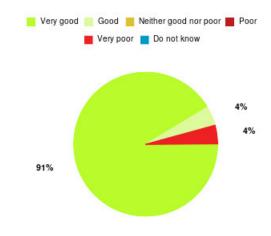

# **Deep Vein Thrombosis Summary**

| Experience            | Amount | Percentage |
|-----------------------|--------|------------|
| Very good             | 65     | 90.278%    |
| Good                  | 3      | 4.167%     |
| Neither good nor poor | 0      | 0.000%     |
| Poor                  | 1      | 1.389%     |
| Very poor             | 1      | 1.389%     |
| Do not know           | 2      | 2.778%     |