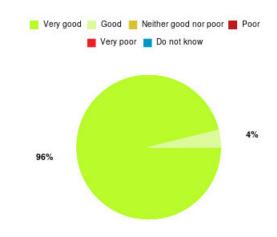

#### **Overall CHCP CIC Summary**

| Experience            | Amount | Percentage |
|-----------------------|--------|------------|
| Very good             | 2936   | 87.616%    |
| Good                  | 319    | 9.520%     |
| Neither good nor poor | 30     | 0.895%     |
| Poor                  | 20     | 0.597%     |
| Very poor             | 31     | 0.925%     |
| Do not know           | 15     | 0.448%     |