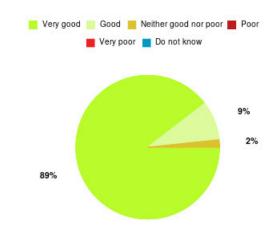

#### **Overall CHCP CIC Summary**

| Experience            | Amount | Percentage |
|-----------------------|--------|------------|
| Very good             | 2936   | 87.616%    |
| Good                  | 319    | 9.520%     |
| Neither good nor poor | 30     | 0.895%     |
| Poor                  | 20     | 0.597%     |
| Very poor             | 31     | 0.925%     |
| Do not know           | 15     | 0.448%     |

| Experience                          | Amount | Percentage |
|-------------------------------------|--------|------------|
| Very good & Good                    | 3255   | 97.135%    |
| Very poor & Poor                    | 51     | 1.522%     |
| Neither good nor poor & Do not know | 45     | 1.343%     |