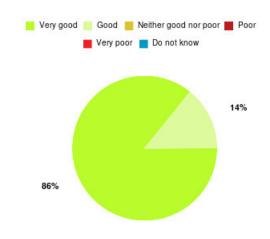

# **Anticoagulation Summary**

| Experience            | Amount | Percentage |
|-----------------------|--------|------------|
| Very good             | 24     | 100.000%   |
| Good                  | 0      | 0.000%     |
| Neither good nor poor | 0      | 0.000%     |
| Poor                  | 0      | 0.000%     |
| Very poor             | 0      | 0.000%     |
| Do not know           | 0      | 0.000%     |

| Experience                          | Amount | Percentage |
|-------------------------------------|--------|------------|
| Very good & Good                    | 24     | 100.000%   |
| Very poor & Poor                    | 0      | 0.000%     |
| Neither good nor poor & Do not know | 0      | 0.000%     |