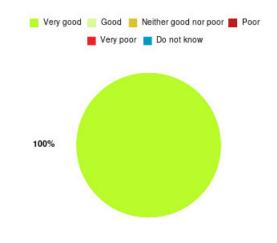

#### **Bee At Home Care Service Summary**

| Experience            | Amount | Percentage |
|-----------------------|--------|------------|
| Very good             | 1      | 100.000%   |
| Good                  | 0      | 0.000%     |
| Neither good nor poor | 0      | 0.000%     |
| Poor                  | 0      | 0.000%     |
| Very poor             | 0      | 0.000%     |
| Do not know           | 0      | 0.000%     |

| Experience                          | Amount | Percentage |
|-------------------------------------|--------|------------|
| Very good & Good                    | 1      | 100.000%   |
| Very poor & Poor                    | 0      | 0.000%     |
| Neither good nor poor & Do not know | 0      | 0.000%     |