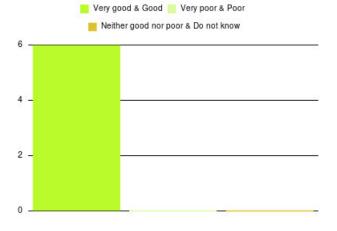

| Experience                          | Amount | Percentage |
|-------------------------------------|--------|------------|
| Very good & Good                    | 3255   | 97.135%    |
| Very poor & Poor                    | 51     | 1.522%     |
| Neither good nor poor & Do not know | 45     | 1.343%     |