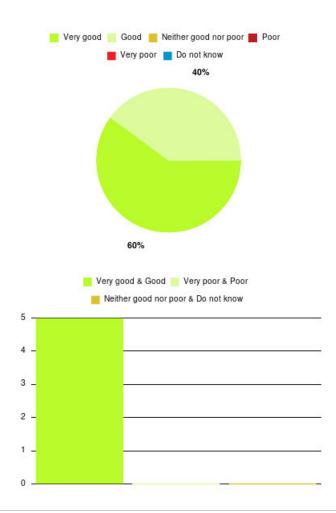

# **Holy Name Summary**

| Experience            | Amount | Percentage |
|-----------------------|--------|------------|
| Very good             | 3      | 60.000%    |
| Good                  | 2      | 40.000%    |
| Neither good nor poor | 0      | 0.000%     |
| Poor                  | 0      | 0.000%     |
| Very poor             | 0      | 0.000%     |
| Do not know           | 0      | 0.000%     |

| Experience                          | Amount | Percentage |
|-------------------------------------|--------|------------|
| Very good & Good                    | 5      | 100.000%   |
| Very poor & Poor                    | 0      | 0.000%     |
| Neither good nor poor & Do not know | 0      | 0.000%     |