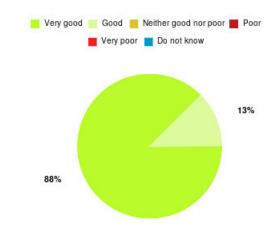

|
| Neither good nor poor & Do not know | 0      | 0.000%     |





# Podiatry (ER - MSK) Summary

| Experience            | Amount | Percentage |
|-----------------------|--------|------------|
| Very good             | 7      | 87.500%    |
| Good                  | 1      | 12.500%    |
| Neither good nor poor | 0      | 0.000%     |
| Poor                  | 0      | 0.000%     |
| Very poor             | 0      | 0.000%     |
| Do not know           | 0      | 0.000%     |

| Experience                          | Amount | Percentage |
|-------------------------------------|--------|------------|
| Very good & Good                    | 8      | 100.000%   |
| Very poor & Poor                    | 0      | 0.000%     |
| Neither good nor poor & Do not know | 0      | 0.000%     |





# Podiatry (ER - Withernsea) Summary

| Experience            | Amount | Percentage |
|-----------------------|--------|------------|
| Very good             | 36     | 90.000%    |
| Good                  | 3      | 7.500%     |
| Neither good nor poor | 1      | 2.500%     |
| Poor                  | 0      | 0.000%     |
| Very poor             | 0      | 0.000%     |
| Do not know           | 0      | 0.000%     |

| Experience                          | Amount | Percentage |
|-------------------------------------|--------|------------|
| Very good & Good                    | 39     | 97.500%    |
| Very poor & Poor                    | 0      | 0.000%     |
| Neither good nor poor & Do not know | 1      | 2.500%     |





## Podiatry (Hull - Allam Diabetes Centre) Summary

| Expe