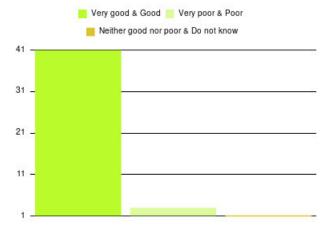

| Experience                          | Amount | Percentage |
|-------------------------------------|--------|------------|
| Very good & Good                    | 24     | 100.000%   |
| Very poor & Poor                    | 0      | 0.000%     |
| Neither good nor poor & Do not know | 0      | 0.000%     |