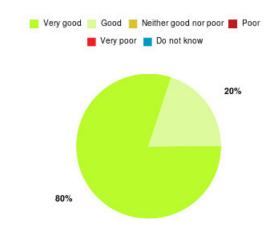

# **Anticoagulation Summary**

| Experience            | Amount | Percentage |
|-----------------------|--------|------------|
| Very good             | 24     | 100.000%   |
| Good                  | 0      | 0.000%     |
| Neither good nor poor | 0      | 0.000%     |
| Poor                  | 0      | 0.000%     |
| Very poor             | 0      | 0.000%     |
| Do not know           | 0      | 0.000%     |