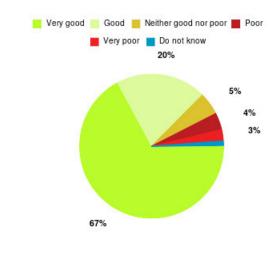

## Podiatry (telephone appointment) Summary

| Experience            | Amount | Percentage |
|-----------------------|--------|------------|
| Very good             | 53     | 67.089%    |
| Good                  | 16     | 20.253%    |
| Neither good nor poor | 4      | 5.063%     |
| Poor                  | 3      | 3.797%     |
| Very poor             | 2      | 2.532%     |
| Do not know           | 1      | 1.266%     |

| Experience                          | Amount | Percentage |
|-------------------------------------|--------|------------|
| Very good & Good                    | 69     | 87.342%    |
| Very poor & Poor                    | 5      | 6.329%     |
| Neither good nor poor & Do not know | 5      | 6.329%     |