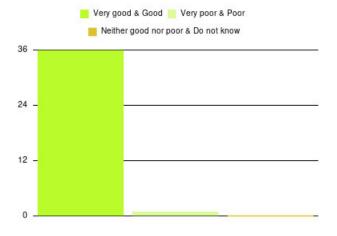

| Experience                          | Amount | Percentage |
|-------------------------------------|--------|------------|
| Very good & Good                    | 3255   | 97.135%    |
| Very poor & Poor                    | 51     | 1.522%     |
| Neither good nor poor & Do not know | 45     | 1.343%     |