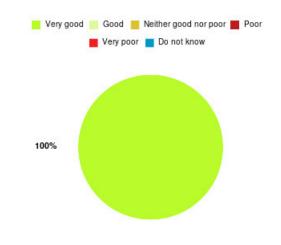

#### **Bee At Home Care Service Summary**

| Experience            | Amount | Percentage |
|-----------------------|--------|------------|
| Very good             | 1      | 100.000%   |
| Good                  | 0      | 0.000%     |
| Neither good nor poor | 0      | 0.000%     |
| Poor                  | 0      | 0.000%     |
| Very poor             | 0      | 0.000%     |
| Do not know           | 0      | 0.000%     |