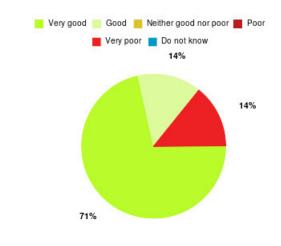

## **Beverley UTC Summary**

| Experience            | Amount | Percentage |
|-----------------------|--------|------------|
| Very good             | 26     | 65.000%    |
| Good                  | 8      | 20.000%    |
| Neither good nor poor | 2      | 5.000%     |
| Poor                  | 1      | 2.500%     |
| Very poor             | 2      | 5.000%     |
| Do not know           | 1      | 2.500%     |

| Experience                          | Amount | Percentage |
|-------------------------------------|--------|------------|
| Very good & Good                    | 34     | 85.000%    |
| Very poor & Poor                    | 3      | 7.500%     |
| Neither good nor poor & Do not know | 3      | 7.500%     |