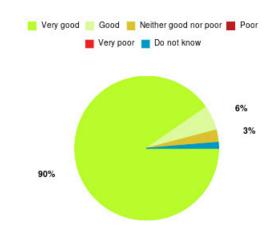

## **Beverley UTC Summary**

| Experience            | Amount | Percentage |
|-----------------------|--------|------------|
| Very good             | 26     | 65.000%    |
| Good                  | 8      | 20.000%    |
| Neither good nor poor | 2      | 5.000%     |
| Poor                  | 1      | 2.500%     |
| Very poor             | 2      | 5.000%     |
| Do not know           | 1      | 2.500%     |

| Experience                          | Amount | Percentage |
|-------------------------------------|--------|------------|
| Very good & Good                    | 34     | 85.000%    |
| Very poor & Poor                    | 3      | 7.500%     |
| Neither good nor poor & Do not know | 3      | 7.500%     |