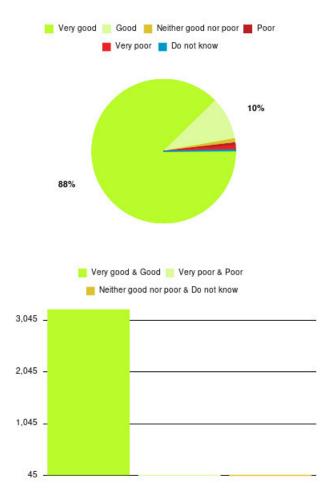

#### **Overall CHCP CIC Summary**

| Experience            | Amount | Percentage |
|-----------------------|--------|------------|
| Very good             | 2936   | 87.616%    |
| Good                  | 319    | 9.520%     |
| Neither good nor poor | 30     | 0.895%     |
| Poor                  | 20     | 0.597%     |
| Very poor             | 31     | 0.925%     |
| Do not know           | 15     | 0.448%     |

| Experience                          | Amount | Percentage |
|-------------------------------------|--------|------------|
| Very good & Good                    | 3255   | 97.135%    |
| Very poor & Poor                    | 51     | 1.522%     |
| Neither good nor poor & Do not know | 45     | 1.343%     |