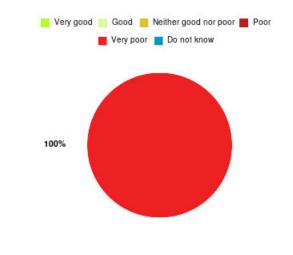

#### **CHPL - Southcoates/Marfleet Summary**

| Experience            | Amount | Percentage |
|-----------------------|--------|------------|
| Very good             | 0      | 0.000%     |
| Good                  | 0      | 0.000%     |
| Neither good nor poor | 0      | 0.000%     |
| Poor                  | 1      | 100.000%   |
| Very poor             | 0      | 0.000%     |
| Do not know           | 0      | 0.000%     |

| Experience                          | Amount | Percentage |
|-------------------------------------|--------|------------|
| Very good & Good                    | 0      | 0.000%     |
| Very poor & Poor                    | 1      | 100.000%   |
| Neither good nor poor & Do not know | 0      | 0.000%     |