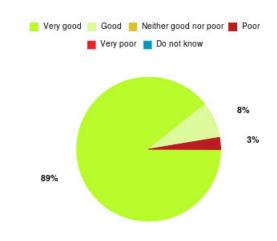

# **Anticoagulation Summary**

| Experience            | Amount | Percentage |
|-----------------------|--------|------------|
| Very good             | 24     | 100.000%   |
| Good                  | 0      | 0.000%     |
| Neither good nor poor | 0      | 0.000%     |
| Poor                  | 0      | 0.000%     |
| Very poor             | 0      | 0.000%     |
| Do not know           | 0      | 0.000%     |