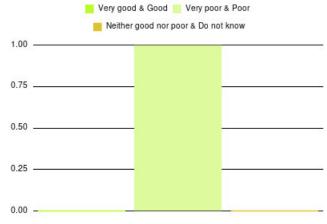

| Experience                          | Amount | Percentage |
|-------------------------------------|--------|------------|
| Very good & Good                    | 3255   | 97.135%    |
| Very poor & Poor                    | 51     | 1.522%     |
| Neither good nor poor & Do not know | 45     | 1.343%     |