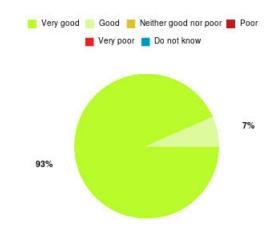

#### **Overall CHCP CIC Summary**

| Experience            | Amount | Percentage |
|-----------------------|--------|------------|
| Very good             | 2936   | 87.616%    |
| Good                  | 319    | 9.520%     |
| Neither good nor poor | 30     | 0.895%     |
| Poor                  | 20     | 0.597%     |
| Very poor             | 31     | 0.925%     |
| Do not know           | 15     | 0.448%     |