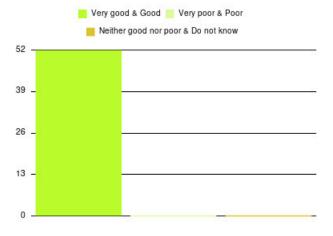

| Experience                          | Amount | Percentage |
|-------------------------------------|--------|------------|
| Very good & Good                    | 51     | 100.000%   |
| Very poor & Poor                    | 0      | 0.000%     |
| Neither good nor poor & Do not know | 0      | 0.000%     |