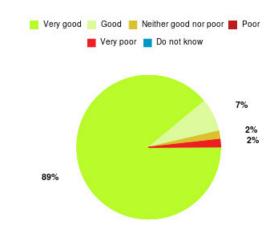

#### **Overall CHCP CIC Summary**

| Experience            | Amount | Percentage |
|-----------------------|--------|------------|
| Very good             | 2936   | 87.616%    |
| Good                  | 319    | 9.520%     |
| Neither good nor poor | 30     | 0.895%     |
| Poor                  | 20     | 0.597%     |
| Very poor             | 31     | 0.925%     |
| Do not know           | 15     | 0.448%     |

| Experience                          | Amount | Percentage |
|-------------------------------------|--------|------------|
| Very good & Good                    | 3255   | 97.135%    |
| Very poor & Poor                    | 51     | 1.522%     |
| Neither good nor poor & Do not know | 45     | 1.343%     |