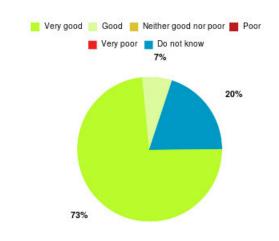

#### **Overall CHCP CIC Summary**

| Experience            | Amount | Percentage |
|-----------------------|--------|------------|
| Very good             | 2936   | 87.616%    |
| Good                  | 319    | 9.520%     |
| Neither good nor poor | 30     | 0.895%     |
| Poor                  | 20     | 0.597%     |
| Very poor             | 31     | 0.925%     |
| Do not know           | 15     | 0.448%     |