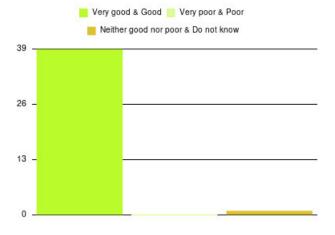

| Experience                          | Amount | Percentage |
|-------------------------------------|--------|------------|
| Very good & Good                    | 3255   | 97.135%    |
| Very poor & Poor                    | 51     | 1.522%     |
| Neither good nor poor & Do not know | 45     | 1.343%     |