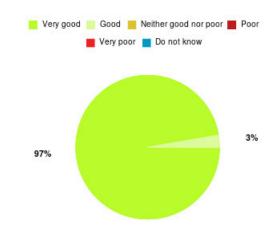

# **Anticoagulation Summary**

| Experience            | Amount | Percentage |
|-----------------------|--------|------------|
| Very good             | 24     | 100.000%   |
| Good                  | 0      | 0.000%     |
| Neither good nor poor | 0      | 0.000%     |
| Poor                  | 0      | 0.000%     |
| Very poor             | 0      | 0.000%     |
| Do not know           | 0      | 0.000%     |

| Experience                          | Amount | Percentage |
|-------------------------------------|--------|------------|
| Very good & Good                    | 24     | 100.000%   |
| Very poor & Poor                    | 0      | 0.000%     |
| Neither good nor poor & Do not know | 0      | 0.000%     |