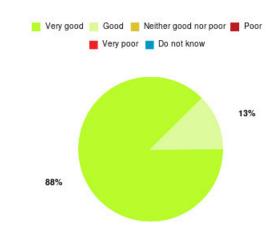

# Podiatry (ER - Beverley) Summary

| Experience            | Amount | Percentage |
|-----------------------|--------|------------|
| Very good             | 69     | 90.789%    |
| Good                  | 5      | 6.579%     |
| Neither good nor poor | 1      | 1.316%     |
| Poor                  | 0      | 0.000%     |
| Very poor             | 1      | 1.316%     |
| Do not know           | 0      | 0.000%     |

| Experience                          | Amount | Percentage |
|-------------------------------------|--------|------------|
| Very good & Good                    | 74     | 97.368%    |
| Very poor & Poor                    | 1      | 1.316%     |
| Neither good nor poor & Do not know | 1      | 1.316%     |