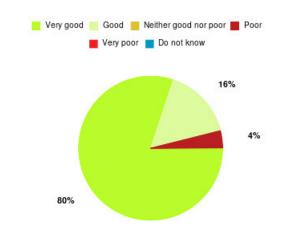

#### **Overall CHCP CIC Summary**

| Experience            | Amount | Percentage |
|-----------------------|--------|------------|
| Very good             | 2936   | 87.616%    |
| Good                  | 319    | 9.520%     |
| Neither good nor poor | 30     | 0.895%     |
| Poor                  | 20     | 0.597%     |
| Very poor             | 31     | 0.925%     |
| Do not know           | 15     | 0.448%     |