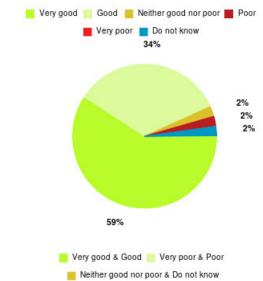

# **Anticoagulation Summary**

| Experience            | Amount | Percentage |
|-----------------------|--------|------------|
| Very good             | 24     | 100.000%   |
| Good                  | 0      | 0.000%     |
| Neither good nor poor | 0      | 0.000%     |
| Poor                  | 0      | 0.000%     |
| Very poor             | 0      | 0.000%     |
| Do not know           | 0      | 0.000%     |

| Experience                          | Amount | Percentage |
|-------------------------------------|--------|------------|
| Very good & Good                    | 24     | 100.000%   |
| Very poor & Poor                    | 0      | 0.000%     |
| Neither good nor poor & Do not know | 0      | 0.000%     |