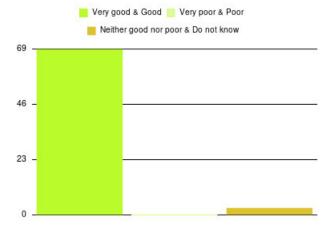

#### **Overall CHCP CIC Summary**

| Experience            | Amount | Percentage |
|-----------------------|--------|------------|
| Very good             | 2936   | 87.616%    |
| Good                  | 319    | 9.520%     |
| Neither good nor poor | 30     | 0.895%     |
| Poor                  | 20     | 0.597%     |
| Very poor             | 31     | 0.925%     |
| Do not know           | 15     | 0.448%     |

| Experience                          | Amount | Percentage |
|-------------------------------------|--------|------------|
| Very good & Good                    | 3255   | 97.135%    |
| Very poor & Poor                    | 51     | 1.522%     |
| Neither good nor poor & Do not know | 45     | 1.343%     |