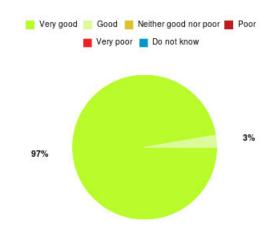

# Podiatry (ER - Beverley) Summary

| Experience            | Amount | Percentage |
|-----------------------|--------|------------|
| Very good             | 69     | 90.789%    |
| Good                  | 5      | 6.579%     |
| Neither good nor poor | 1      | 1.316%     |
| Poor                  | 0      | 0.000%     |
| Very poor             | 1      | 1.316%     |
| Do not know           | 0      | 0.000%     |

| Experience                          | Amount | Percentage |
|-------------------------------------|--------|------------|
| Very good & Good                    | 74     | 97.368%    |
| Very poor & Poor                    | 1      | 1.316%     |
| Neither good nor poor & Do not know | 1      | 1.316%     |