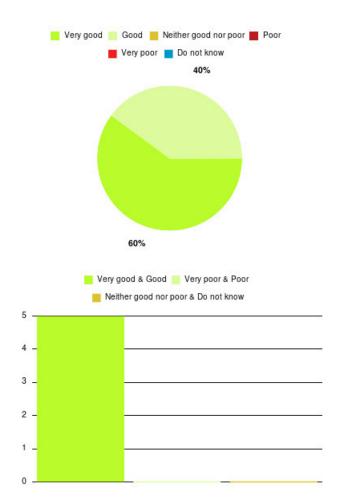

# **Anticoagulation Summary**

| Experience            | Amount | Percentage |
|-----------------------|--------|------------|
| Very good             | 24     | 100.000%   |
| Good                  | 0      | 0.000%     |
| Neither good nor poor | 0      | 0.000%     |
| Poor                  | 0      | 0.000%     |
| Very poor             | 0      | 0.000%     |
| Do not know           | 0      | 0.000%     |

| Experience                          | Amount | Percentage |
|-------------------------------------|--------|------------|
| Very good & Good                    | 24     | 100.000%   |
| Very poor & Poor                    | 0      | 0.000%     |
| Neither good nor poor & Do not know | 0      | 0.000%     |