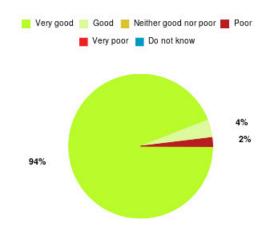

#### **Overall CHCP CIC Summary**

| Experience            | Amount | Percentage |
|-----------------------|--------|------------|
| Very good             | 2936   | 87.616%    |
| Good                  | 319    | 9.520%     |
| Neither good nor poor | 30     | 0.895%     |
| Poor                  | 20     | 0.597%     |
| Very poor             | 31     | 0.925%     |
| Do not know           | 15     | 0.448%     |