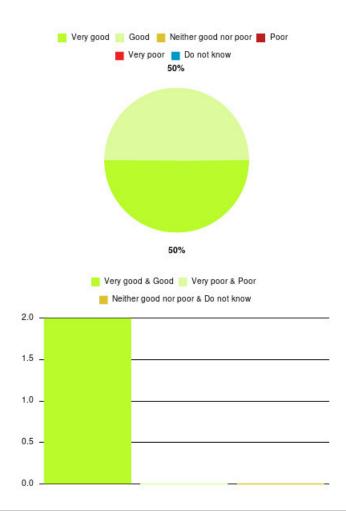

#### **Overall CHCP CIC Summary**

| Experience            | Amount | Percentage |
|-----------------------|--------|------------|
| Very good             | 2936   | 87.616%    |
| Good                  | 319    | 9.520%     |
| Neither good nor poor | 30     | 0.895%     |
| Poor                  | 20     | 0.597%     |
| Very poor             | 31     | 0.925%     |
| Do not know           | 15     | 0.448%     |

| Experience                          | Amount | Percentage |
|-------------------------------------|--------|------------|
| Very good & Good                    | 3255   | 97.135%    |
| Very poor & Poor                    | 51     | 1.522%     |
| Neither good nor poor & Do not know | 45     | 1.343%     |