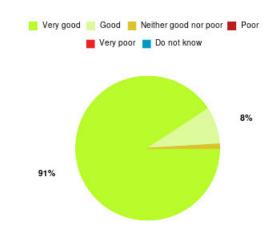

#### **Overall CHCP CIC Summary**

| Experience            | Amount | Percentage |
|-----------------------|--------|------------|
| Very good             | 2936   | 87.616%    |
| Good                  | 319    | 9.520%     |
| Neither good nor poor | 30     | 0.895%     |
| Poor                  | 20     | 0.597%     |
| Very poor             | 31     | 0.925%     |
| Do not know           | 15     | 0.448%     |