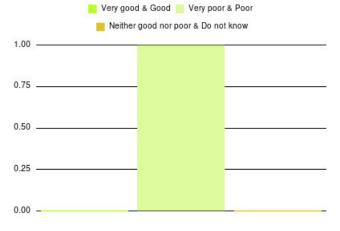

#### **Bee At Home Care Service Summary**

| Experience            | Amount | Percentage |
|-----------------------|--------|------------|
| Very good             | 1      | 100.000%   |
| Good                  | 0      | 0.000%     |
| Neither good nor poor | 0      | 0.000%     |
| Poor                  | 0      | 0.000%     |
| Very poor             | 0      | 0.000%     |
| Do not know           | 0      | 0.000%     |

| Experience                          | Amount | Percentage |
|-------------------------------------|--------|------------|
| Very good & Good                    | 1      | 100.000%   |
| Very poor & Poor                    | 0      | 0.000%     |
| Neither good nor poor & Do not know | 0      | 0.000%     |