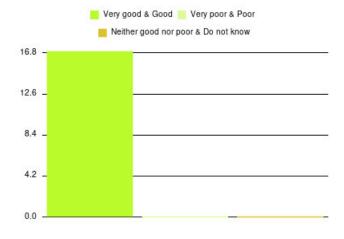

#### **Overall CHCP CIC Summary**

| Experience            | Amount | Percentage |
|-----------------------|--------|------------|
| Very good             | 2936   | 87.616%    |
| Good                  | 319    | 9.520%     |
| Neither good nor poor | 30     | 0.895%     |
| Poor                  | 20     | 0.597%     |
| Very poor             | 31     | 0.925%     |
| Do not know           | 15     | 0.448%     |

| Experience                          | Amount | Percentage |
|-------------------------------------|--------|------------|
| Very good & Good                    | 3255   | 97.135%    |
| Very poor & Poor                    | 51     | 1.522%     |
| Neither good nor poor & Do not know | 45     | 1.343%     |