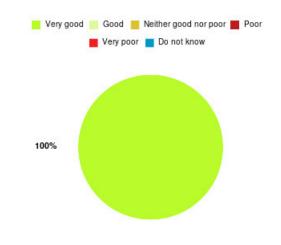

#### **Bee At Home Care Service Summary**

| Experience            | Amount | Percentage |
|-----------------------|--------|------------|
| Very good             | 1      | 100.000%   |
| Good                  | 0      | 0.000%     |
| Neither good nor poor | 0      | 0.000%     |
| Poor                  | 0      | 0.000%     |
| Very poor             | 0      | 0.000%     |
| Do not know           | 0      | 0.000%     |

| Experience                          | Amount | Percentage |
|-------------------------------------|--------|------------|
| Very good & Good                    | 1      | 100.000%   |
| Very poor & Poor                    | 0      | 0.000%     |
| Neither good nor poor & Do not know | 0      | 0.000%     |