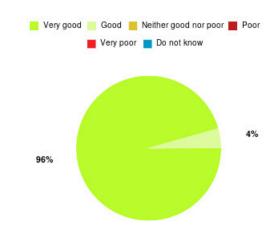

#### **Overall CHCP CIC Summary**

| Experience            | Amount | Percentage |
|-----------------------|--------|------------|
| Very good             | 2936   | 87.616%    |
| Good                  | 319    | 9.520%     |
| Neither good nor poor | 30     | 0.895%     |
| Poor                  | 20     | 0.597%     |
| Very poor             | 31     | 0.925%     |
| Do not know           | 15     | 0.448%     |