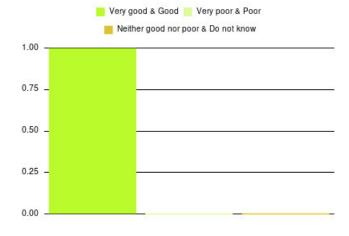

#### **Bee At Home Care Service Summary**

| Experience            | Amount | Percentage |
|-----------------------|--------|------------|
| Very good             | 1      | 100.000%   |
| Good                  | 0      | 0.000%     |
| Neither good nor poor | 0      | 0.000%     |
| Poor                  | 0      | 0.000%     |
| Very poor             | 0      | 0.000%     |
| Do not know           | 0      | 0.000%     |

| Experience                          | Amount | Percentage |
|-------------------------------------|--------|------------|
| Very good & Good                    | 1      | 100.000%   |
| Very poor & Poor                    | 0      | 0.000%     |
| Neither good nor poor & Do not know | 0      | 0.000%     |