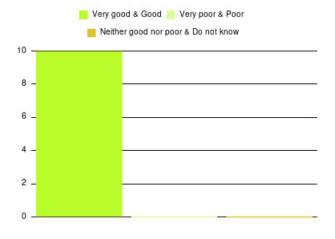

# **Anticoagulation Summary**

| Experience            | Amount | Percentage |
|-----------------------|--------|------------|
| Very good             | 24     | 100.000%   |
| Good                  | 0      | 0.000%     |
| Neither good nor poor | 0      | 0.000%     |
| Poor                  | 0      | 0.000%     |
| Very poor             | 0      | 0.000%     |
| Do not know           | 0      | 0.000%     |

| Experience                          | Amount | Percentage |
|-------------------------------------|--------|------------|
| Very good & Good                    | 24     | 100.000%   |
| Very poor & Poor                    | 0      | 0.000%     |
| Neither good nor poor & Do not know | 0      | 0.000%     |