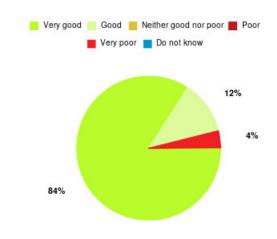

#### **Overall CHCP CIC Summary**

| Experience            | Amount | Percentage |
|-----------------------|--------|------------|
| Very good             | 2936   | 87.616%    |
| Good                  | 319    | 9.520%     |
| Neither good nor poor | 30     | 0.895%     |
| Poor                  | 20     | 0.597%     |
| Very poor             | 31     | 0.925%     |
| Do not know           | 15     | 0.448%     |

| Experience                          | Amount | Percentage |
|-------------------------------------|--------|------------|
| Very good & Good                    | 3255   | 97.135%    |
| Very poor & Poor                    | 51     | 1.522%     |
| Neither good nor poor & Do not know | 45     | 1.343%     |