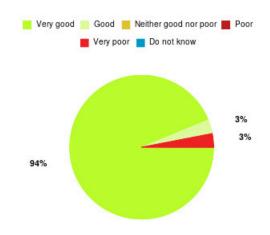

#### **Overall CHCP CIC Summary**

| Experience            | Amount | Percentage |
|-----------------------|--------|------------|
| Very good             | 2936   | 87.616%    |
| Good                  | 319    | 9.520%     |
| Neither good nor poor | 30     | 0.895%     |
| Poor                  | 20     | 0.597%     |
| Very poor             | 31     | 0.925%     |
| Do not know           | 15     | 0.448%     |