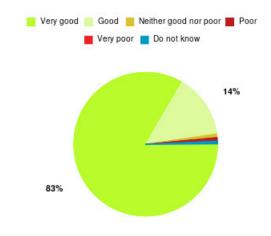

## **Beverley UTC Summary**

| Experience            | Amount | Percentage |
|-----------------------|--------|------------|
| Very good             | 26     | 65.000%    |
| Good                  | 8      | 20.000%    |
| Neither good nor poor | 2      | 5.000%     |
| Poor                  | 1      | 2.500%     |
| Very poor             | 2      | 5.000%     |
| Do not know           | 1      | 2.500%     |

| Experience                          | Amount | Percentage |
|-------------------------------------|--------|------------|
| Very good & Good                    | 34     | 85.000%    |
| Very poor & Poor                    | 3      | 7.500%     |
| Neither good nor poor & Do not know | 3      | 7.500%     |