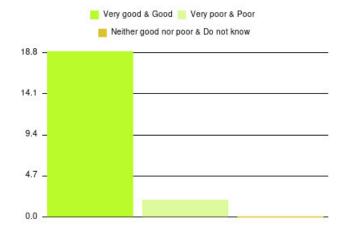

#### **Overall CHCP CIC Summary**

| Experience            | Amount | Percentage |
|-----------------------|--------|------------|
| Very good             | 2936   | 87.616%    |
| Good                  | 319    | 9.520%     |
| Neither good nor poor | 30     | 0.895%     |
| Poor                  | 20     | 0.597%     |
| Very poor             | 31     | 0.925%     |
| Do not know           | 15     | 0.448%     |

| Experience                          | Amount | Percentage |
|-------------------------------------|--------|------------|
| Very good & Good                    | 3255   | 97.135%    |
| Very poor & Poor                    | 51     | 1.522%     |
| Neither good nor poor & Do not know | 45     | 1.343%     |