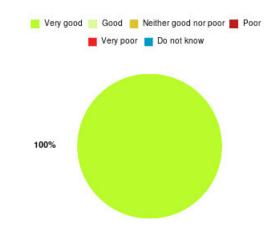

# **Anticoagulation Summary**

| Experience            | Amount | Percentage |
|-----------------------|--------|------------|
| Very good             | 24     | 100.000%   |
| Good                  | 0      | 0.000%     |
| Neither good nor poor | 0      | 0.000%     |
| Poor                  | 0      | 0.000%     |
| Very poor             | 0      | 0.000%     |
| Do not know           | 0      | 0.000%     |