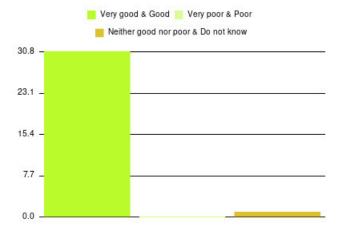

#### **Overall CHCP CIC Summary**

| Experience            | Amount | Percentage |
|-----------------------|--------|------------|
| Very good             | 2936   | 87.616%    |
| Good                  | 319    | 9.520%     |
| Neither good nor poor | 30     | 0.895%     |
| Poor                  | 20     | 0.597%     |
| Very poor             | 31     | 0.925%     |
| Do not know           | 15     | 0.448%     |

| Experience                          | Amount | Percentage |
|-------------------------------------|--------|------------|
| Very good & Good                    | 3255   | 97.135%    |
| Very poor & Poor                    | 51     | 1.522%     |
| Neither good nor poor & Do not know | 45     | 1.343%     |