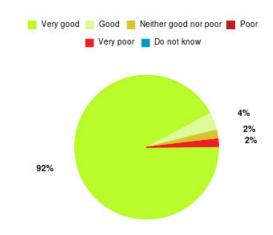

#### **Overall CHCP CIC Summary**

| Experience            | Amount | Percentage |
|-----------------------|--------|------------|
| Very good             | 2936   | 87.616%    |
| Good                  | 319    | 9.520%     |
| Neither good nor poor | 30     | 0.895%     |
| Poor                  | 20     | 0.597%     |
| Very poor             | 31     | 0.925%     |
| Do not know           | 15     | 0.448%     |