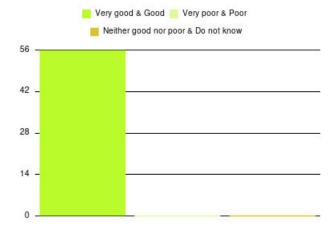

| Experience                          | Amount | Percentage |
|-------------------------------------|--------|------------|
| Very good & Good                    | 3255   | 97.135%    |
| Very poor & Poor                    | 51     | 1.522%     |
| Neither good nor poor & Do not know | 45     | 1.343%     |