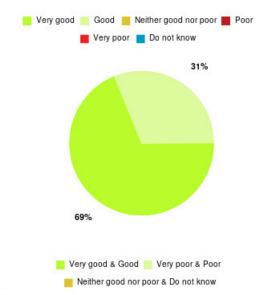

## Jean Bishop ICC Summary

| Experience            | Amount | Percentage |
|-----------------------|--------|------------|
| Very good             | 49     | 96.078%    |
| Good                  | 2      | 3.922%     |
| Neither good nor poor | 0      | 0.000%     |
| Poor                  | 0      | 0.000%     |
| Very poor             | 0      | 0.000%     |
| Do not know           | 0      | 0.000%     |

| Experience                          | Amount | Percentage |
|-------------------------------------|--------|------------|
| Very good & Good                    | 51     | 100.000%   |
| Very poor & Poor                    | 0      | 0.000%     |
| Neither good nor poor & Do not know | 0      | 0.000%     |