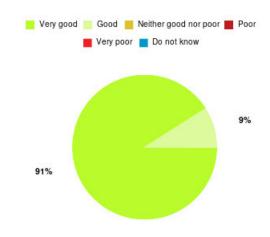

## **Beverley UTC Summary**

| Experience            | Amount | Percentage |
|-----------------------|--------|------------|
| Very good             | 26     | 65.000%    |
| Good                  | 8      | 20.000%    |
| Neither good nor poor | 2      | 5.000%     |
| Poor                  | 1      | 2.500%     |
| Very poor             | 2      | 5.000%     |
| Do not know           | 1      | 2.500%     |

| Experience                          | Amount | Percentage |
|-------------------------------------|--------|------------|
| Very good & Good                    | 34     | 85.000%    |
| Very poor & Poor                    | 3      | 7.500%     |
| Neither good nor poor & Do not know | 3      | 7.500%     |