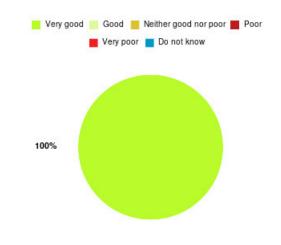

# **Anticoagulation Summary**

| Experience            | Amount | Percentage |
|-----------------------|--------|------------|
| Very good             | 24     | 100.000%   |
| Good                  | 0      | 0.000%     |
| Neither good nor poor | 0      | 0.000%     |
| Poor                  | 0      | 0.000%     |
| Very poor             | 0      | 0.000%     |
| Do not know           | 0      | 0.000%     |

| Experience                          | Amount | Percentage |
|-------------------------------------|--------|------------|
| Very good & Good                    | 24     | 100.000%   |
| Very poor & Poor                    | 0      | 0.000%     |
| Neither good nor poor & Do not know | 0      | 0.000%     |