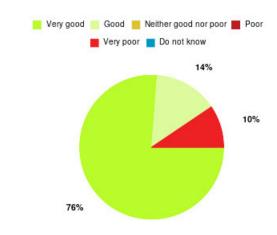

## **HRI UTC Summary**

| Experience            | Amount | Percentage |
|-----------------------|--------|------------|
| Very good             | 3      | 50.000%    |
| Good                  | 1      | 16.667%    |
| Neither good nor poor | 0      | 0.000%     |
| Poor                  | 1      | 16.667%    |
| Very poor             | 1      | 16.667%    |
| Do not know           | 0      | 0.000%     |

| Experience                          | Amount | Percentage |
|-------------------------------------|--------|------------|
| Very good & Good                    | 4      | 66.667%    |
| Very poor & Poor                    | 2      | 33.333%    |
| Neither good nor poor & Do not know | 0      | 0.000%     |