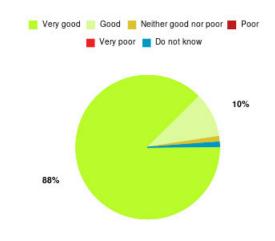

#### **Overall CHCP CIC Summary**

| Experience            | Amount | Percentage |
|-----------------------|--------|------------|
| Very good             | 2936   | 87.616%    |
| Good                  | 319    | 9.520%     |
| Neither good nor poor | 30     | 0.895%     |
| Poor                  | 20     | 0.597%     |
| Very poor             | 31     | 0.925%     |
| Do not know           | 15     | 0.448%     |