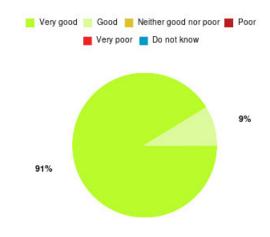

#### **Overall CHCP CIC Summary**

| Experience            | Amount | Percentage |
|-----------------------|--------|------------|
| Very good             | 2936   | 87.616%    |
| Good                  | 319    | 9.520%     |
| Neither good nor poor | 30     | 0.895%     |
| Poor                  | 20     | 0.597%     |
| Very poor             | 31     | 0.925%     |
| Do not know           | 15     | 0.448%     |