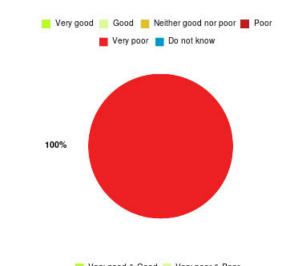

# **GP - East Park Surgery Summary**

| Experience            | Amount | Percentage |
|-----------------------|--------|------------|
| Very good             | 0      | 0.000%     |
| Good                  | 0      | 0.000%     |
| Neither good nor poor | 0      | 0.000%     |
| Poor                  | 0      | 0.000%     |
| Very poor             | 1      | 100.000%   |
| Do not know           | 0      | 0.000%     |

| Experience                          | Amount | Percentage |
|-------------------------------------|--------|------------|
| Very good & Good                    | 0      | 0.000%     |
| Very poor & Poor                    | 1      | 100.000%   |
| Neither good nor poor & Do not know | 0      | 0.000%     |