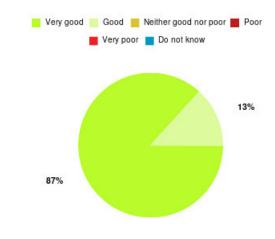

#### **Overall CHCP CIC Summary**

| Experience            | Amount | Percentage |
|-----------------------|--------|------------|
| Very good             | 2936   | 87.616%    |
| Good                  | 319    | 9.520%     |
| Neither good nor poor | 30     | 0.895%     |
| Poor                  | 20     | 0.597%     |
| Very poor             | 31     | 0.925%     |
| Do not know           | 15     | 0.448%     |