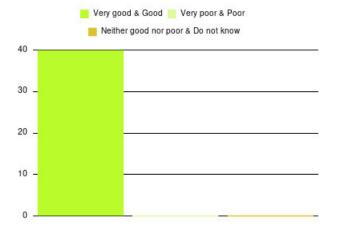

| Experience                          | Amount | Percentage |
|-------------------------------------|--------|------------|
| Very good & Good                    | 3255   | 97.135%    |
| Very poor & Poor                    | 51     | 1.522%     |
| Neither good nor poor & Do not know | 45     | 1.343%     |