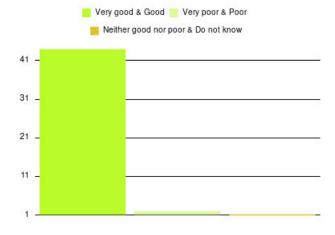

#### **Overall CHCP CIC Summary**

| Experience            | Amount | Percentage |
|-----------------------|--------|------------|
| Very good             | 2936   | 87.616%    |
| Good                  | 319    | 9.520%     |
| Neither good nor poor | 30     | 0.895%     |
| Poor                  | 20     | 0.597%     |
| Very poor             | 31     | 0.925%     |
| Do not know           | 15     | 0.448%     |

| Experience                          | Amount | Percentage |
|-------------------------------------|--------|------------|
| Very good & Good                    | 3255   | 97.135%    |
| Very poor & Poor                    | 51     | 1.522%     |
| Neither good nor poor & Do not know | 45     | 1.343%     |