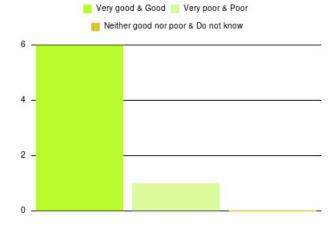

# **Anticoagulation Summary**

| Experience            | Amount | Percentage |
|-----------------------|--------|------------|
| Very good             | 24     | 100.000%   |
| Good                  | 0      | 0.000%     |
| Neither good nor poor | 0      | 0.000%     |
| Poor                  | 0      | 0.000%     |
| Very poor             | 0      | 0.000%     |
| Do not know           | 0      | 0.000%     |

| Experience                          | Amount | Percentage |
|-------------------------------------|--------|------------|
| Very good & Good                    | 24     | 100.000%   |
| Very poor & Poor                    | 0      | 0.000%     |
| Neither good nor poor & Do not know | 0      | 0.000%     |