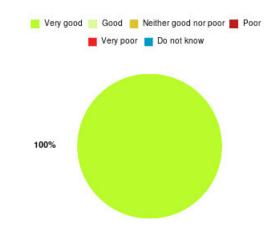

# **Anticoagulation Summary**

| Experience            | Amount | Percentage |
|-----------------------|--------|------------|
| Very good             | 24     | 100.000%   |
| Good                  | 0      | 0.000%     |
| Neither good nor poor | 0      | 0.000%     |
| Poor                  | 0      | 0.000%     |
| Very poor             | 0      | 0.000%     |
| Do not know           | 0      | 0.000%     |

| Experience                          | Amount | Percentage |
|-------------------------------------|--------|------------|
| Very good & Good                    | 24     | 100.000%   |
| Very poor & Poor                    | 0      | 0.000%     |
| Neither good nor poor & Do not know | 0      | 0.000%     |