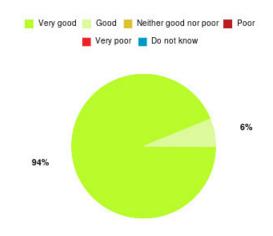

# **Anticoagulation Summary**

| Experience            | Amount | Percentage |
|-----------------------|--------|------------|
| Very good             | 24     | 100.000%   |
| Good                  | 0      | 0.000%     |
| Neither good nor poor | 0      | 0.000%     |
| Poor                  | 0      | 0.000%     |
| Very poor             | 0      | 0.000%     |
| Do not know           | 0      | 0.000%     |

| Experience                          | Amount | Percentage |
|-------------------------------------|--------|------------|
| Very good & Good                    | 24     | 100.000%   |
| Very poor & Poor                    | 0      | 0.000%     |
| Neither good nor poor & Do not know | 0      | 0.000%     |