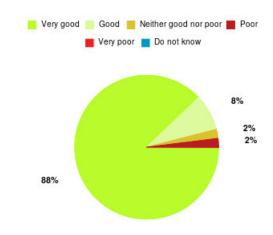

#### **Overall CHCP CIC Summary**

| Experience            | Amount | Percentage |
|-----------------------|--------|------------|
| Very good             | 2936   | 87.616%    |
| Good                  | 319    | 9.520%     |
| Neither good nor poor | 30     | 0.895%     |
| Poor                  | 20     | 0.597%     |
| Very poor             | 31     | 0.925%     |
| Do not know           | 15     | 0.448%     |