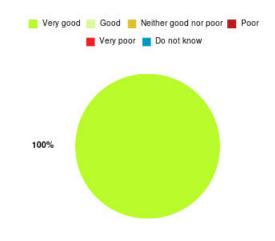

# **Anticoagulation Summary**

| Experience            | Amount | Percentage |
|-----------------------|--------|------------|
| Very good             | 24     | 100.000%   |
| Good                  | 0      | 0.000%     |
| Neither good nor poor | 0      | 0.000%     |
| Poor                  | 0      | 0.000%     |
| Very poor             | 0      | 0.000%     |
| Do not know           | 0      | 0.000%     |