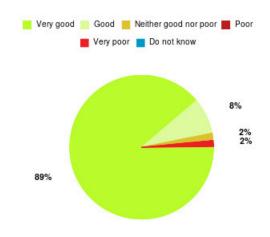

## Bladder and Bowel (East Riding) Summary

| Experience            | Amount | Percentage |
|-----------------------|--------|------------|
| Very good             | 65     | 82.278%    |
| Good                  | 13     | 16.456%    |
| Neither good nor poor | 0      | 0.000%     |
| Poor                  | 0      | 0.000%     |
| Very poor             | 1      | 1.266%     |
| Do not know           | 0      | 0.000%     |

| Experience                          | Amount | Percentage |
|-------------------------------------|--------|------------|
| Very good & Good                    | 78     | 98.734%    |
| Very poor & Poor                    | 1      | 1.266%     |
| Neither good nor poor & Do not know | 0      | 0.000%     |