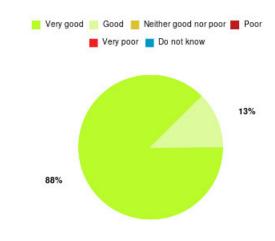

#### **Overall CHCP CIC Summary**

| Experience            | Amount | Percentage |
|-----------------------|--------|------------|
| Very good             | 2936   | 87.616%    |
| Good                  | 319    | 9.520%     |
| Neither good nor poor | 30     | 0.895%     |
| Poor                  | 20     | 0.597%     |
| Very poor             | 31     | 0.925%     |
| Do not know           | 15     | 0.448%     |