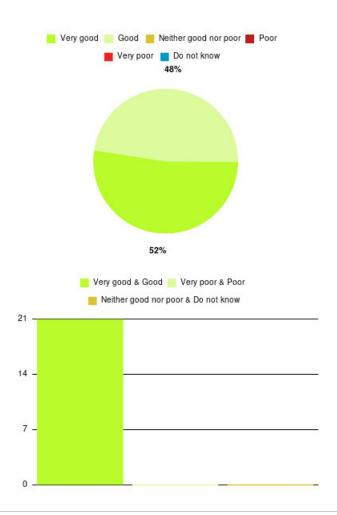

## **Community Nursing Haltemprice Summary**

| Experience            | Amount | Percentage |
|-----------------------|--------|------------|
| Very good             | 21     | 84.000%    |
| Good                  | 3      | 12.000%    |
| Neither good nor poor | 0      | 0.000%     |
| Poor                  | 0      | 0.000%     |
| Very poor             | 1      | 4.000%     |
| Do not know           | 0      | 0.000%     |

| Experience                          | Amount | Percentage |
|-------------------------------------|--------|------------|
| Very good & Good                    | 24     | 96.000%    |
| Very poor & Poor                    | 1      | 4.000%     |
| Neither good nor poor & Do not know | 0      | 0.000%     |