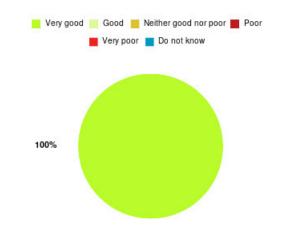

## Bladder and Bowel (East Riding) Summary

| Experience            | Amount | Percentage |
|-----------------------|--------|------------|
| Very good             | 65     | 82.278%    |
| Good                  | 13     | 16.456%    |
| Neither good nor poor | 0      | 0.000%     |
| Poor                  | 0      | 0.000%     |
| Very poor             | 1      | 1.266%     |
| Do not know           | 0      | 0.000%     |

| Experience                          | Amount | Percentage |
|-------------------------------------|--------|------------|
| Very good & Good                    | 78     | 98.734%    |
| Very poor & Poor                    | 1      | 1.266%     |
| Neither good nor poor & Do not know | 0      | 0.000%     |