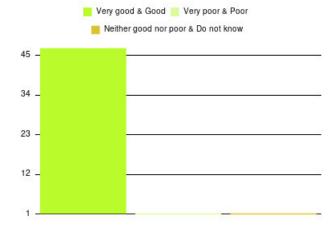

| Experience                          | Amount | Percentage |
|-------------------------------------|--------|------------|
| Very good & Good                    | 3255   | 97.135%    |
| Very poor & Poor                    | 51     | 1.522%     |
| Neither good nor poor & Do not know | 45     | 1.343%     |