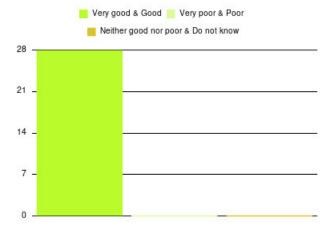

# **Anticoagulation Summary**

| Experience            | Amount | Percentage |
|-----------------------|--------|------------|
| Very good             | 24     | 100.000%   |
| Good                  | 0      | 0.000%     |
| Neither good nor poor | 0      | 0.000%     |
| Poor                  | 0      | 0.000%     |
| Very poor             | 0      | 0.000%     |
| Do not know           | 0      | 0.000%     |

| Experience                          | Amount | Percentage |
|-------------------------------------|--------|------------|
| Very good & Good                    | 24     | 100.000%   |
| Very poor & Poor                    | 0      | 0.000%     |
| Neither good nor poor & Do not know | 0      | 0.000%     |