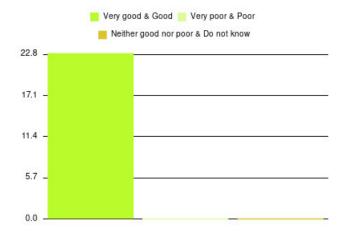

#### **Overall CHCP CIC Summary**

| Experience            | Amount | Percentage |
|-----------------------|--------|------------|
| Very good             | 2936   | 87.616%    |
| Good                  | 319    | 9.520%     |
| Neither good nor poor | 30     | 0.895%     |
| Poor                  | 20     | 0.597%     |
| Very poor             | 31     | 0.925%     |
| Do not know           | 15     | 0.448%     |

| Experience                          | Amount | Percentage |
|-------------------------------------|--------|------------|
| Very good & Good                    | 3255   | 97.135%    |
| Very poor & Poor                    | 51     | 1.522%     |
| Neither good nor poor & Do not know | 45     | 1.343%     |