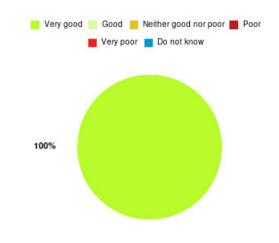

# **Anticoagulation Summary**

| Experience            | Amount | Percentage |
|-----------------------|--------|------------|
| Very good             | 24     | 100.000%   |
| Good                  | 0      | 0.000%     |
| Neither good nor poor | 0      | 0.000%     |
| Poor                  | 0      | 0.000%     |
| Very poor             | 0      | 0.000%     |
| Do not know           | 0      | 0.000%     |

| Experience                          | Amount | Percentage |
|-------------------------------------|--------|------------|
| Very good & Good                    | 24     | 100.000%   |
| Very poor & Poor                    | 0      | 0.000%     |
| Neither good nor poor & Do not know | 0      | 0.000%     |