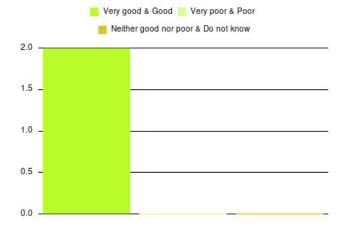

| Experience                          | Amount | Percentage |
|-------------------------------------|--------|------------|
| Very good & Good                    | 2      | 100.000%   |
| Very poor & Poor                    | 0      | 0.000%     |
| Neither good nor poor & Do not know | 0      | 0.000%     |