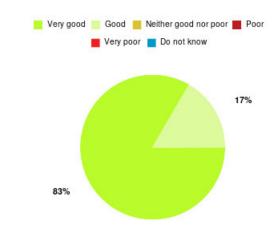

## **Beverley UTC Summary**

| Experience            | Amount | Percentage |
|-----------------------|--------|------------|
| Very good             | 26     | 65.000%    |
| Good                  | 8      | 20.000%    |
| Neither good nor poor | 2      | 5.000%     |
| Poor                  | 1      | 2.500%     |
| Very poor             | 2      | 5.000%     |
| Do not know           | 1      | 2.500%     |

| Experience                          | Amount | Percentage |
|-------------------------------------|--------|------------|
| Very good & Good                    | 34     | 85.000%    |
| Very poor & Poor                    | 3      | 7.500%     |
| Neither good nor poor & Do not know | 3      | 7.500%     |