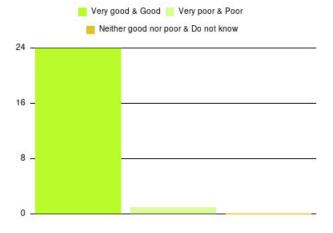

# **Anticoagulation Summary**

| Experience            | Amount | Percentage |
|-----------------------|--------|------------|
| Very good             | 24     | 100.000%   |
| Good                  | 0      | 0.000%     |
| Neither good nor poor | 0      | 0.000%     |
| Poor                  | 0      | 0.000%     |
| Very poor             | 0      | 0.000%     |
| Do not know           | 0      | 0.000%     |

| Experience                          | Amount | Percentage |
|-------------------------------------|--------|------------|
| Very good & Good                    | 24     | 100.000%   |
| Very poor & Poor                    | 0      | 0.000%     |
| Neither good nor poor & Do not know | 0      | 0.000%     |