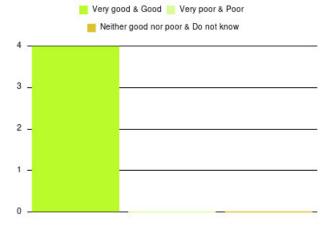

# **Bridlington ICC Summary**

| Experience            | Amount | Percentage |
|-----------------------|--------|------------|
| Very good             | 3      | 75.000%    |
| Good                  | 1      | 25.000%    |
| Neither good nor poor | 0      | 0.000%     |
| Poor                  | 0      | 0.000%     |
| Very poor             | 0      | 0.000%     |
| Do not know           | 0      | 0.000%     |

| Experience                          | Amount | Percentage |
|-------------------------------------|--------|------------|
| Very good & Good                    | 4      | 100.000%   |
| Very poor & Poor                    | 0      | 0.000%     |
| Neither good nor poor & Do not know | 0      | 0.000%     |