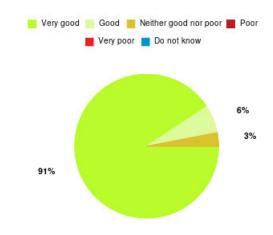

# **Anticoagulation Summary**

| Experience            | Amount | Percentage |
|-----------------------|--------|------------|
| Very good             | 24     | 100.000%   |
| Good                  | 0      | 0.000%     |
| Neither good nor poor | 0      | 0.000%     |
| Poor                  | 0      | 0.000%     |
| Very poor             | 0      | 0.000%     |
| Do not know           | 0      | 0.000%     |