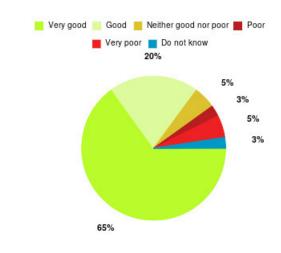

## **Beverley UTC Summary**

| Experience            | Amount | Percentage |
|-----------------------|--------|------------|
| Very good             | 26     | 65.000%    |
| Good                  | 8      | 20.000%    |
| Neither good nor poor | 2      | 5.000%     |
| Poor                  | 1      | 2.500%     |
| Very poor             | 2      | 5.000%     |
| Do not know           | 1      | 2.500%     |

| Experience                          | Amount | Percentage |
|-------------------------------------|--------|------------|
| Very good & Good                    | 34     | 85.000%    |
| Very poor & Poor                    | 3      | 7.500%     |
| Neither good nor poor & Do not know | 3      | 7.500%     |