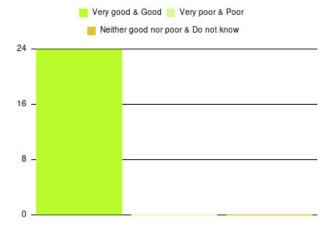

# **Anticoagulation Summary**

| Experience            | Amount | Percentage |
|-----------------------|--------|------------|
| Very good             | 24     | 100.000%   |
| Good                  | 0      | 0.000%     |
| Neither good nor poor | 0      | 0.000%     |
| Poor                  | 0      | 0.000%     |
| Very poor             | 0      | 0.000%     |
| Do not know           | 0      | 0.000%     |

| Experience                          | Amount | Percentage |
|-------------------------------------|--------|------------|
| Very good & Good                    | 24     | 100.000%   |
| Very poor & Poor                    | 0      | 0.000%     |
| Neither good nor poor & Do not know | 0      | 0.000%     |