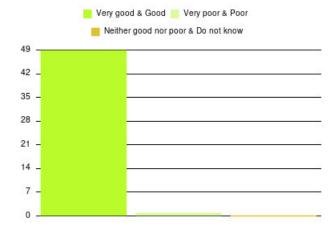

| Experience                          | Amount | Percentage |
|-------------------------------------|--------|------------|
| Very good & Good                    | 3255   | 97.135%    |
| Very poor & Poor                    | 51     | 1.522%     |
| Neither good nor poor & Do not know | 45     | 1.343%     |