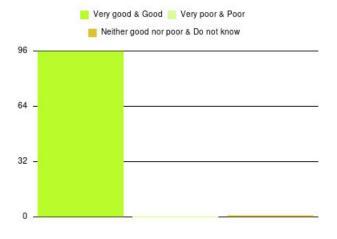

| Experience                          | Amount | Percentage |
|-------------------------------------|--------|------------|
| Very good & Good                    | 96     | 98.969%    |
| Very poor & Poor                    | 0      | 0.000%     |
| Neither good nor poor & Do not know | 1      | 1.031%     |