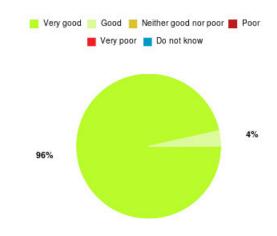

# **Anticoagulation Summary**

| Experience            | Amount | Percentage |
|-----------------------|--------|------------|
| Very good             | 24     | 100.000%   |
| Good                  | 0      | 0.000%     |
| Neither good nor poor | 0      | 0.000%     |
| Poor                  | 0      | 0.000%     |
| Very poor             | 0      | 0.000%     |
| Do not know           | 0      | 0.000%     |

| Experience                          | Amount | Percentage |
|-------------------------------------|--------|------------|
| Very good & Good                    | 24     | 100.000%   |
| Very poor & Poor                    | 0      | 0.000%     |
| Neither good nor poor & Do not know | 0      | 0.000%     |