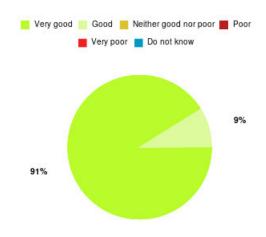

#### **Overall CHCP CIC Summary**

| Experience            | Amount | Percentage |
|-----------------------|--------|------------|
| Very good             | 2936   | 87.616%    |
| Good                  | 319    | 9.520%     |
| Neither good nor poor | 30     | 0.895%     |
| Poor                  | 20     | 0.597%     |
| Very poor             | 31     | 0.925%     |
| Do not know           | 15     | 0.448%     |