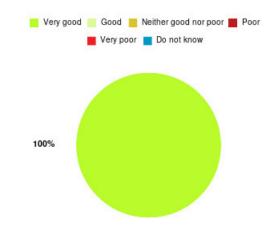

# **Anticoagulation Summary**

| Experience            | Amount | Percentage |
|-----------------------|--------|------------|
| Very good             | 24     | 100.000%   |
| Good                  | 0      | 0.000%     |
| Neither good nor poor | 0      | 0.000%     |
| Poor                  | 0      | 0.000%     |
| Very poor             | 0      | 0.000%     |
| Do not know           | 0      | 0.000%     |