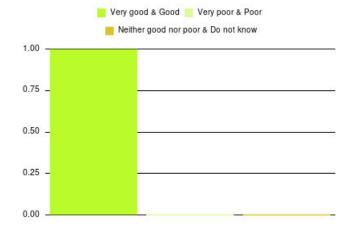

| Experience                          | Amount | Percentage |
|-------------------------------------|--------|------------|
| Very good & Good                    | 1      | 100.000%   |
| Very poor & Poor                    | 0      | 0.000%     |
| Neither good nor poor & Do not know | 0      | 0.000%     |