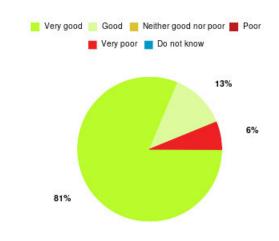

## MSK Physiotherapy - East Riding Community Hospital Summary

| Experience            | Amount | Percentage |
|-----------------------|--------|------------|
| Very good             | 88     | 90.722%    |
| Good                  | 8      | 8.247%     |
| Neither good nor poor | 1      | 1.031%     |
| Poor                  | 0      | 0.000%     |
| Very poor             | 0      | 0.000%     |
| Do not know           | 0      | 0.000%     |