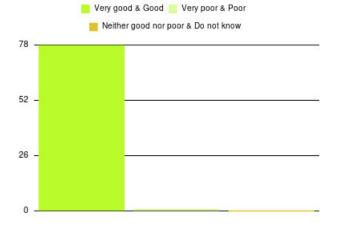

| Experience                          | Amount | Percentage |
|-------------------------------------|--------|------------|
| Very good & Good                    | 3255   | 97.135%    |
| Very poor & Poor                    | 51     | 1.522%     |
| Neither good nor poor & Do not know | 45     | 1.343%     |