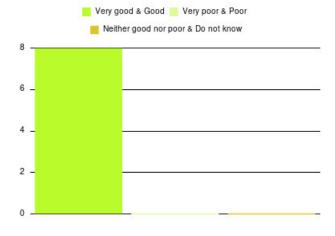

| Experience                          | Amount | Percentage |
|-------------------------------------|--------|------------|
| Very good & Good                    | 24     | 100.000%   |
| Very poor & Poor                    | 0      | 0.000%     |
| Neither good nor poor & Do not know | 0      | 0.000%     |