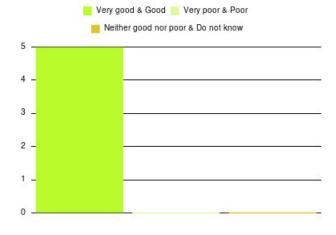

| Experience                          | Amount | Percentage |
|-------------------------------------|--------|------------|
| Very good & Good                    | 24     | 100.000%   |
| Very poor & Poor                    | 0      | 0.000%     |
| Neither good nor poor & Do not know | 0      | 0.000%     |