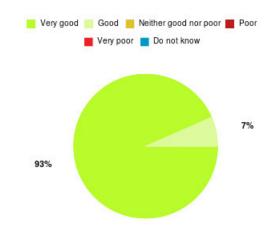

#### **Overall CHCP CIC Summary**

| Experience            | Amount | Percentage |
|-----------------------|--------|------------|
| Very good             | 2936   | 87.616%    |
| Good                  | 319    | 9.520%     |
| Neither good nor poor | 30     | 0.895%     |
| Poor                  | 20     | 0.597%     |
| Very poor             | 31     | 0.925%     |
| Do not know           | 15     | 0.448%     |

| Experience                          | Amount | Percentage |
|-------------------------------------|--------|------------|
| Very good & Good                    | 3255   | 97.135%    |
| Very poor & Poor                    | 51     | 1.522%     |
| Neither good nor poor & Do not know | 45     | 1.343%     |