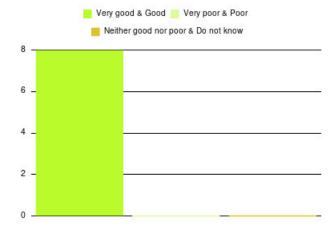

| Experience                          | Amount | Percentage |
|-------------------------------------|--------|------------|
| Very good & Good                    | 3255   | 97.135%    |
| Very poor & Poor                    | 51     | 1.522%     |
| Neither good nor poor & Do not know | 45     | 1.343%     |