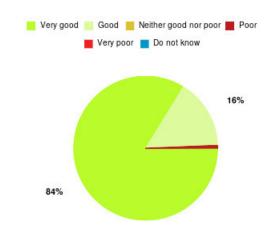

#### **Overall CHCP CIC Summary**

| Experience            | Amount | Percentage |
|-----------------------|--------|------------|
| Very good             | 2936   | 87.616%    |
| Good                  | 319    | 9.520%     |
| Neither good nor poor | 30     | 0.895%     |
| Poor                  | 20     | 0.597%     |
| Very poor             | 31     | 0.925%     |
| Do not know           | 15     | 0.448%     |