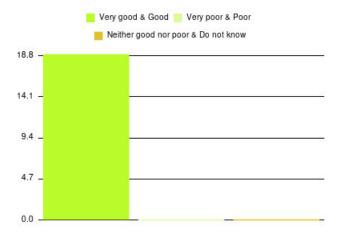

| Experience                          | Amount | Percentage |
|-------------------------------------|--------|------------|
| Very good & Good                    | 3255   | 97.135%    |
| Very poor & Poor                    | 51     | 1.522%     |
| Neither good nor poor & Do not know | 45     | 1.343%     |