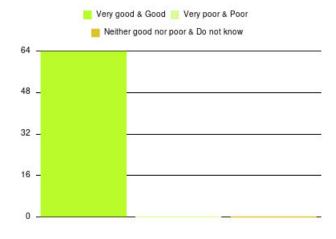

#### **Dental - Jameson Street PDS Summary**

| Experience            | Amount | Percentage |
|-----------------------|--------|------------|
| Very good             | 64     | 100.000%   |
| Good                  | 0      | 0.000%     |
| Neither good nor poor | 0      | 0.000%     |
| Poor                  | 0      | 0.000%     |
| Very poor             | 0      | 0.000%     |
| Do not know           | 0      | 0.000%     |

| Experience                          | Amount | Percentage |
|-------------------------------------|--------|------------|
| Very good & Good                    | 64     | 100.000%   |
| Very poor & Poor                    | 0      | 0.000%     |
| Neither good nor poor & Do not know | 0      | 0.000%     |