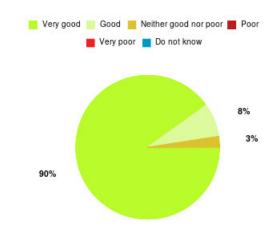

Neither good nor poor & Do not know | 0      | 0.000%     |





# Podiatry (ER - Withernsea) Summary

| Experience            | Amount | Percentage |
|-----------------------|--------|------------|
| Very good             | 36     | 90.000%    |
| Good                  | 3      | 7.500%     |
| Neither good nor poor | 1      | 2.500%     |
| Poor                  | 0      | 0.000%     |
| Very poor             | 0      | 0.000%     |
| Do not know           | 0      | 0.000%     |

| Experience                          | Amount | Percentage |
|-------------------------------------|--------|------------|
| Very good & Good                    | 39     | 97.500%    |
| Very poor & Poor                    | 0      | 0.000%     |
| Neither good nor poor & Do not know | 1      | 2.500%     |





## Podiatry (Hull - Allam Diabetes Centre) Summary

| Experience            | Amount | Percentage |
|-----------------------|--------|------------|
| Very good             | 47     | 92.157%    |
| Good                  | 2      | 3.922%     |
| Neither good nor poor | 1      | 1.961%     |
| Poor                  | 0      | 0.000%     |
| Very poor             | 1      | 1.961%     |
| Do not know           | 0      | 0.000%     |

| Experience                          | Amount | Percentage |
|-------------------------------------|--------|------------|
| Very good & Good                    | 49     | 96.078%    |
| Very poor & Poor                    | 1      | 1.961%     |
| Neither good nor poor & Do not know | 1      | 1.961%     |





## Podiatry (Hull - Bransholme HC) Summary