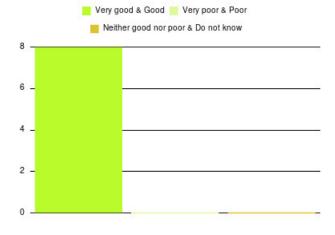

#### **Bee At Home Care Service Summary**

| Experience            | Amount | Percentage |
|-----------------------|--------|------------|
| Very good             | 1      | 100.000%   |
| Good                  | 0      | 0.000%     |
| Neither good nor poor | 0      | 0.000%     |
| Poor                  | 0      | 0.000%     |
| Very poor             | 0      | 0.000%     |
| Do not know           | 0      | 0.000%     |

| Experience                          | Amount | Percentage |
|-------------------------------------|--------|------------|
| Very good & Good                    | 1      | 100.000%   |
| Very poor & Poor                    | 0      | 0.000%     |
| Neither good nor poor & Do not know | 0      | 0.000%     |