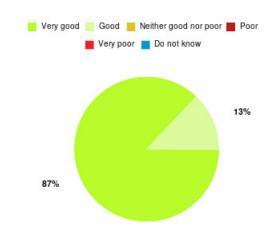

## **Beverley UTC Summary**

| Experience            | Amount | Percentage |
|-----------------------|--------|------------|
| Very good             | 26     | 65.000%    |
| Good                  | 8      | 20.000%    |
| Neither good nor poor | 2      | 5.000%     |
| Poor                  | 1      | 2.500%     |
| Very poor             | 2      | 5.000%     |
| Do not know           | 1      | 2.500%     |

| Experience                          | Amount | Percentage |
|-------------------------------------|--------|------------|
| Very good & Good                    | 34     | 85.000%    |
| Very poor & Poor                    | 3      | 7.500%     |
| Neither good nor poor & Do not know | 3      | 7.500%     |