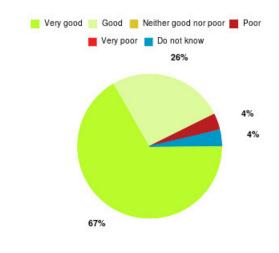

#### **Overall CHCP CIC Summary**

| Experience            | Amount | Percentage |
|-----------------------|--------|------------|
| Very good             | 2936   | 87.616%    |
| Good                  | 319    | 9.520%     |
| Neither good nor poor | 30     | 0.895%     |
| Poor                  | 20     | 0.597%     |
| Very poor             | 31     | 0.925%     |
| Do not know           | 15     | 0.448%     |