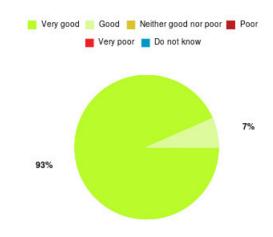

#### **Overall CHCP CIC Summary**

| Experience            | Amount | Percentage |
|-----------------------|--------|------------|
| Very good             | 2936   | 87.616%    |
| Good                  | 319    | 9.520%     |
| Neither good nor poor | 30     | 0.895%     |
| Poor                  | 20     | 0.597%     |
| Very poor             | 31     | 0.925%     |
| Do not know           | 15     | 0.448%     |

| Experience                          | Amount | Percentage |
|-------------------------------------|--------|------------|
| Very good & Good                    | 3255   | 97.135%    |
| Very poor & Poor                    | 51     | 1.522%     |
| Neither good nor poor & Do not know | 45     | 1.343%     |