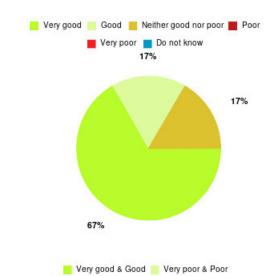

## **Beverley UTC Summary**

| Experience            | Amount | Percentage |
|-----------------------|--------|------------|
| Very good             | 26     | 65.000%    |
| Good                  | 8      | 20.000%    |
| Neither good nor poor | 2      | 5.000%     |
| Poor                  | 1      | 2.500%     |
| Very poor             | 2      | 5.000%     |
| Do not know           | 1      | 2.500%     |

| Experience                          | Amount | Percentage |
|-------------------------------------|--------|------------|
| Very good & Good                    | 34     | 85.000%    |
| Very poor & Poor                    | 3      | 7.500%     |
| Neither good nor poor & Do not know | 3      | 7.500%     |