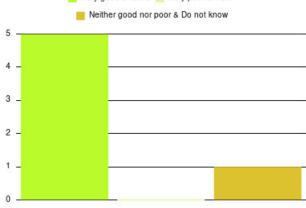

#### **Bee At Home Care Service Summary**

| Experience            | Amount | Percentage |
|-----------------------|--------|------------|
| Very good             | 1      | 100.000%   |
| Good                  | 0      | 0.000%     |
| Neither good nor poor | 0      | 0.000%     |
| Poor                  | 0      | 0.000%     |
| Very poor             | 0      | 0.000%     |
| Do not know           | 0      | 0.000%     |

| Experience                          | Amount | Percentage |
|-------------------------------------|--------|------------|
| Very good & Good                    | 1      | 100.000%   |
| Very poor & Poor                    | 0      | 0.000%     |
| Neither good nor poor & Do not know | 0      | 0.000%     |