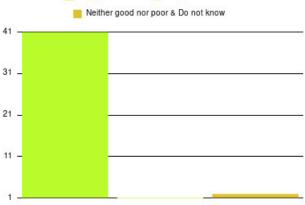

| Experience                          | Amount | Percentage |
|-------------------------------------|--------|------------|
| Very good & Good                    | 24     | 100.000%   |
| Very poor & Poor                    | 0      | 0.000%     |
| Neither good nor poor & Do not know | 0      | 0.000%     |