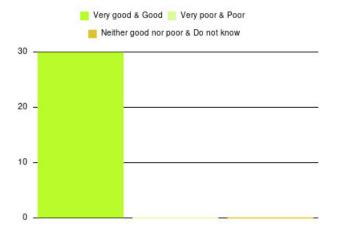

| Experience                          | Amount | Percentage |
|-------------------------------------|--------|------------|
| Very good & Good                    | 34     | 85.000%    |
| Very poor & Poor                    | 3      | 7.500%     |
| Neither good nor poor & Do not know | 3      | 7.500%     |