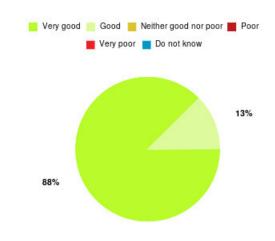

#### **Bee At Home Care Service Summary**

| Experience            | Amount | Percentage |
|-----------------------|--------|------------|
| Very good             | 1      | 100.000%   |
| Good                  | 0      | 0.000%     |
| Neither good nor poor | 0      | 0.000%     |
| Poor                  | 0      | 0.000%     |
| Very poor             | 0      | 0.000%     |
| Do not know           | 0      | 0.000%     |