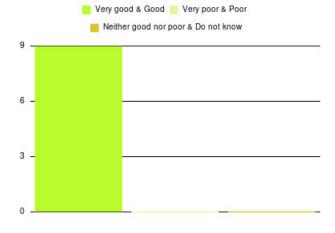

| Experience                          | Amount | Percentage |
|-------------------------------------|--------|------------|
| Very good & Good                    | 3255   | 97.135%    |
| Very poor & Poor                    | 51     | 1.522%     |
| Neither good nor poor & Do not know | 45     | 1.343%     |