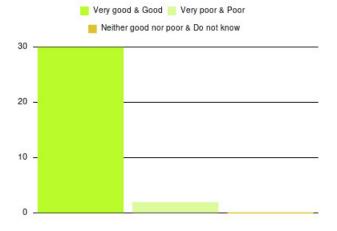

#### **Overall CHCP CIC Summary**

| Experience            | Amount | Percentage |
|-----------------------|--------|------------|
| Very good             | 2936   | 87.616%    |
| Good                  | 319    | 9.520%     |
| Neither good nor poor | 30     | 0.895%     |
| Poor                  | 20     | 0.597%     |
| Very poor             | 31     | 0.925%     |
| Do not know           | 15     | 0.448%     |

| Experience                          | Amount | Percentage |
|-------------------------------------|--------|------------|
| Very good & Good                    | 3255   | 97.135%    |
| Very poor & Poor                    | 51     | 1.522%     |
| Neither good nor poor & Do not know | 45     | 1.343%     |