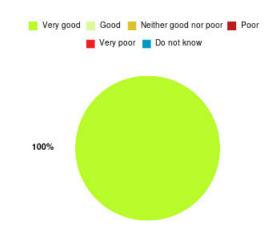

# **Anticoagulation Summary**

| Experience            | Amount | Percentage |
|-----------------------|--------|------------|
| Very good             | 24     | 100.000%   |
| Good                  | 0      | 0.000%     |
| Neither good nor poor | 0      | 0.000%     |
| Poor                  | 0      | 0.000%     |
| Very poor             | 0      | 0.000%     |
| Do not know           | 0      | 0.000%     |

| Experience                          | Amount | Percentage |
|-------------------------------------|--------|------------|
| Very good & Good                    | 24     | 100.000%   |
| Very poor & Poor                    | 0      | 0.000%     |
| Neither good nor poor & Do not know | 0      | 0.000%     |