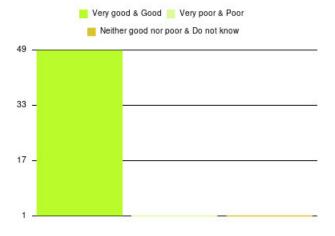

| Experience                          | Amount | Percentage |
|-------------------------------------|--------|------------|
| Very good & Good                    | 51     | 100.000%   |
| Very poor & Poor                    | 0      | 0.000%     |
| Neither good nor poor & Do not know | 0      | 0.000%     |