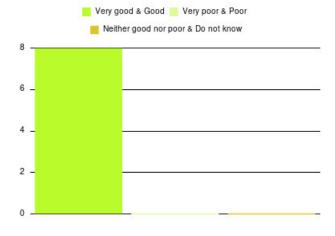

| Experience                          | Amount | Percentage |
|-------------------------------------|--------|------------|
| Very good & Good                    | 3255   | 97.135%    |
| Very poor & Poor                    | 51     | 1.522%     |
| Neither good nor poor & Do not know | 45     | 1.343%     |