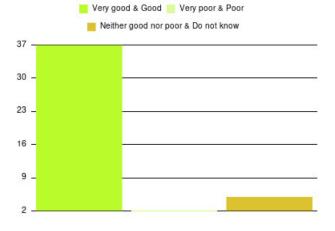

#### **Overall CHCP CIC Summary**

| Experience            | Amount | Percentage |
|-----------------------|--------|------------|
| Very good             | 2936   | 87.616%    |
| Good                  | 319    | 9.520%     |
| Neither good nor poor | 30     | 0.895%     |
| Poor                  | 20     | 0.597%     |
| Very poor             | 31     | 0.925%     |
| Do not know           | 15     | 0.448%     |

| Experience                          | Amount | Percentage |
|-------------------------------------|--------|------------|
| Very good & Good                    | 3255   | 97.135%    |
| Very poor & Poor                    | 51     | 1.522%     |
| Neither good nor poor & Do not know | 45     | 1.343%     |