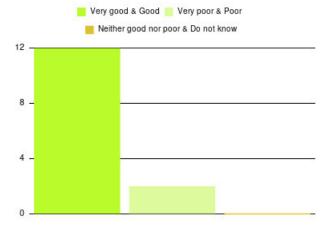

| Experience                          | Amount | Percentage |
|-------------------------------------|--------|------------|
| Very good & Good                    | 3255   | 97.135%    |
| Very poor & Poor                    | 51     | 1.522%     |
| Neither good nor poor & Do not know | 45     | 1.343%     |