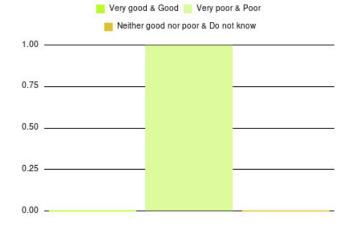

# **Anticoagulation Summary**

| Experience            | Amount | Percentage |
|-----------------------|--------|------------|
| Very good             | 24     | 100.000%   |
| Good                  | 0      | 0.000%     |
| Neither good nor poor | 0      | 0.000%     |
| Poor                  | 0      | 0.000%     |
| Very poor             | 0      | 0.000%     |
| Do not know           | 0      | 0.000%     |

| Experience                          | Amount | Percentage |
|-------------------------------------|--------|------------|
| Very good & Good                    | 24     | 100.000%   |
| Very poor & Poor                    | 0      | 0.000%     |
| Neither good nor poor & Do not know | 0      | 0.000%     |