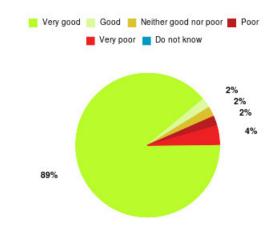

# **Deep Vein Thrombosis Summary**

| Experience            | Amount | Percentage |
|-----------------------|--------|------------|
| Very good             | 65     | 90.278%    |
| Good                  | 3      | 4.167%     |
| Neither good nor poor | 0      | 0.000%     |
| Poor                  | 1      | 1.389%     |
| Very poor             | 1      | 1.389%     |
| Do not know           | 2      | 2.778%     |