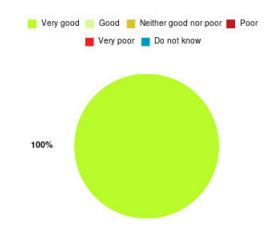

# **Anticoagulation Summary**

| Experience            | Amount | Percentage |
|-----------------------|--------|------------|
| Very good             | 24     | 100.000%   |
| Good                  | 0      | 0.000%     |
| Neither good nor poor | 0      | 0.000%     |
| Poor                  | 0      | 0.000%     |
| Very poor             | 0      | 0.000%     |
| Do not know           | 0      | 0.000%     |