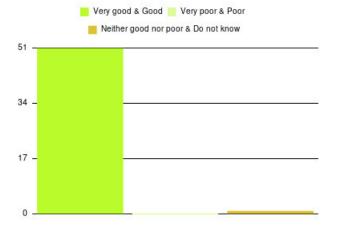

| Experience                          | Amount | Percentage |
|-------------------------------------|--------|------------|
| Very good & Good                    | 3255   | 97.135%    |
| Very poor & Poor                    | 51     | 1.522%     |
| Neither good nor poor & Do not know | 45     | 1.343%     |