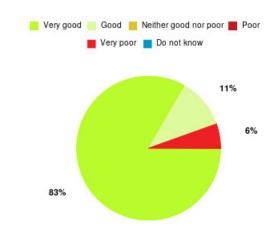

## **Beverley UTC Summary**

| Experience            | Amount | Percentage |
|-----------------------|--------|------------|
| Very good             | 26     | 65.000%    |
| Good                  | 8      | 20.000%    |
| Neither good nor poor | 2      | 5.000%     |
| Poor                  | 1      | 2.500%     |
| Very poor             | 2      | 5.000%     |
| Do not know           | 1      | 2.500%     |