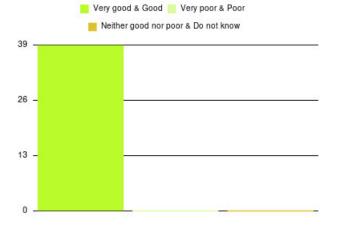

#### **Dental - Withernsea PDS Summary**

| Experience            | Amount | Percentage |
|-----------------------|--------|------------|
| Very good             | 34     | 87.179%    |
| Good                  | 5      | 12.821%    |
| Neither good nor poor | 0      | 0.000%     |
| Poor                  | 0      | 0.000%     |
| Very poor             | 0      | 0.000%     |
| Do not know           | 0      | 0.000%     |

| Experience                          | Amount | Percentage |
|-------------------------------------|--------|------------|
| Very good & Good                    | 39     | 100.000%   |
| Very poor & Poor                    | 0      | 0.000%     |
| Neither good nor poor & Do not know | 0      | 0.000%     |