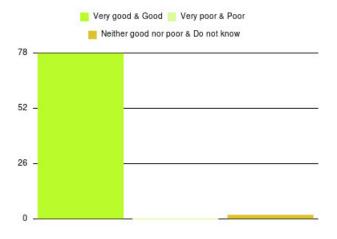

| Experience                          | Amount | Percentage |
|-------------------------------------|--------|------------|
| Very good & Good                    | 3255   | 97.135%    |
| Very poor & Poor                    | 51     | 1.522%     |
| Neither good nor poor & Do not know | 45     | 1.343%     |