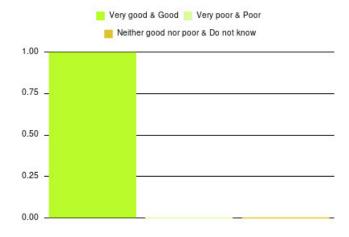

| Experience                          | Amount | Percentage |
|-------------------------------------|--------|------------|
| Very good & Good                    | 3255   | 97.135%    |
| Very poor & Poor                    | 51     | 1.522%     |
| Neither good nor poor & Do not know | 45     | 1.343%     |