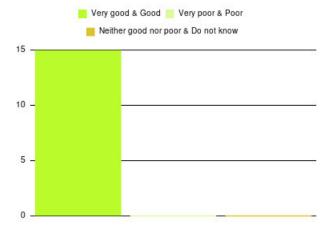

| Experience                          | Amount | Percentage |
|-------------------------------------|--------|------------|
| Very good & Good                    | 24     | 100.000%   |
| Very poor & Poor                    | 0      | 0.000%     |
| Neither good nor poor & Do not know | 0      | 0.000%     |