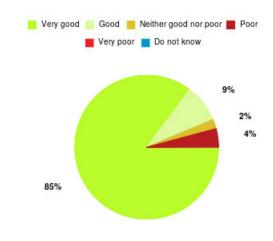

# Podiatry (ER - Beverley) Summary

| Experience            | Amount | Percentage |
|-----------------------|--------|------------|
| Very good             | 69     | 90.789%    |
| Good                  | 5      | 6.579%     |
| Neither good nor poor | 1      | 1.316%     |
| Poor                  | 0      | 0.000%     |
| Very poor             | 1      | 1.316%     |
| Do not know           | 0      | 0.000%     |

| Experience                          | Amount | Percentage |
|-------------------------------------|--------|------------|
| Very good & Good                    | 74     | 97.368%    |
| Very poor & Poor                    | 1      | 1.316%     |
| Neither good nor poor & Do not know | 1      | 1.316%     |