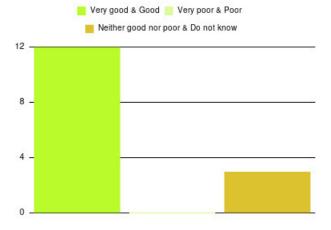

## **Beverley UTC Summary**

| Experience            | Amount | Percentage |
|-----------------------|--------|------------|
| Very good             | 26     | 65.000%    |
| Good                  | 8      | 20.000%    |
| Neither good nor poor | 2      | 5.000%     |
| Poor                  | 1      | 2.500%     |
| Very poor             | 2      | 5.000%     |
| Do not know           | 1      | 2.500%     |

| Experience                          | Amount | Percentage |
|-------------------------------------|--------|------------|
| Very good & Good                    | 34     | 85.000%    |
| Very poor & Poor                    | 3      | 7.500%     |
| Neither good nor poor & Do not know | 3      | 7.500%     |