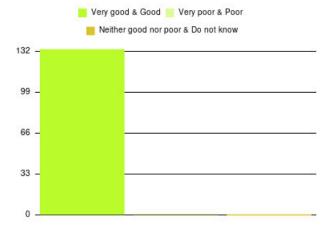

| Experience                          | Amount | Percentage |
|-------------------------------------|--------|------------|
| Very good & Good                    | 24     | 100.000%   |
| Very poor & Poor                    | 0      | 0.000%     |
| Neither good nor poor & Do not know | 0      | 0.000%     |