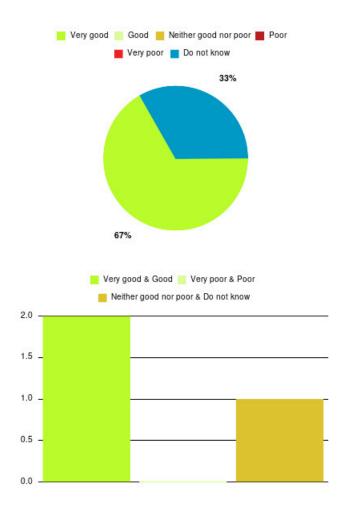

# **Anticoagulation Summary**

| Experience            | Amount | Percentage |
|-----------------------|--------|------------|
| Very good             | 24     | 100.000%   |
| Good                  | 0      | 0.000%     |
| Neither good nor poor | 0      | 0.000%     |
| Poor                  | 0      | 0.000%     |
| Very poor             | 0      | 0.000%     |
| Do not know           | 0      | 0.000%     |

| Experience                          | Amount | Percentage |
|-------------------------------------|--------|------------|
| Very good & Good                    | 24     | 100.000%   |
| Very poor & Poor                    | 0      | 0.000%     |
| Neither good nor poor & Do not know | 0      | 0.000%     |