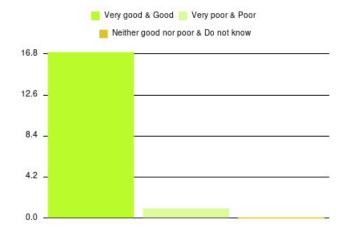

| Experience                          | Amount | Percentage |
|-------------------------------------|--------|------------|
| Very good & Good                    | 34     | 85.000%    |
| Very poor & Poor                    | 3      | 7.500%     |
| Neither good nor poor & Do not know | 3      | 7.500%     |