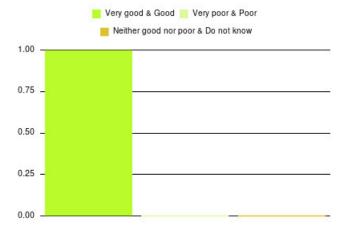

#### **Overall CHCP CIC Summary**

| Experience            | Amount | Percentage |
|-----------------------|--------|------------|
| Very good             | 2936   | 87.616%    |
| Good                  | 319    | 9.520%     |
| Neither good nor poor | 30     | 0.895%     |
| Poor                  | 20     | 0.597%     |
| Very poor             | 31     | 0.925%     |
| Do not know           | 15     | 0.448%     |

| Experience                          | Amount | Percentage |
|-------------------------------------|--------|------------|
| Very good & Good                    | 3255   | 97.135%    |
| Very poor & Poor                    | 51     | 1.522%     |
| Neither good nor poor & Do not know | 45     | 1.343%     |