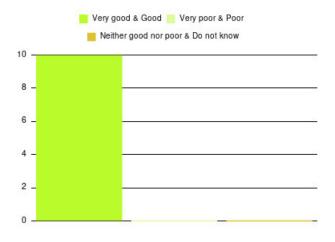

| Experience                          | Amount | Percentage |
|-------------------------------------|--------|------------|
| Very good & Good                    | 24     | 100.000%   |
| Very poor & Poor                    | 0      | 0.000%     |
| Neither good nor poor & Do not know | 0      | 0.000%     |