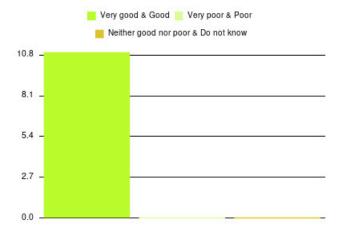

#### **Overall CHCP CIC Summary**

| Experience            | Amount | Percentage |
|-----------------------|--------|------------|
| Very good             | 2936   | 87.616%    |
| Good                  | 319    | 9.520%     |
| Neither good nor poor | 30     | 0.895%     |
| Poor                  | 20     | 0.597%     |
| Very poor             | 31     | 0.925%     |
| Do not know           | 15     | 0.448%     |

| Experience                          | Amount | Percentage |
|-------------------------------------|--------|------------|
| Very good & Good                    | 3255   | 97.135%    |
| Very poor & Poor                    | 51     | 1.522%     |
| Neither good nor poor & Do not know | 45     | 1.343%     |