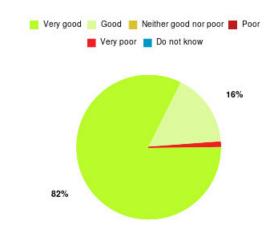

#### **Overall CHCP CIC Summary**

| Experience            | Amount | Percentage |
|-----------------------|--------|------------|
| Very good             | 2936   | 87.616%    |
| Good                  | 319    | 9.520%     |
| Neither good nor poor | 30     | 0.895%     |
| Poor                  | 20     | 0.597%     |
| Very poor             | 31     | 0.925%     |
| Do not know           | 15     | 0.448%     |

| Experience                          | Amount | Percentage |
|-------------------------------------|--------|------------|
| Very good & Good                    | 3255   | 97.135%    |
| Very poor & Poor                    | 51     | 1.522%     |
| Neither good nor poor & Do not know | 45     | 1.343%     |