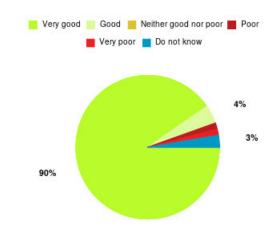

# **Deep Vein Thrombosis Summary**

| Experience            | Amount | Percentage |
|-----------------------|--------|------------|
| Very good             | 65     | 90.278%    |
| Good                  | 3      | 4.167%     |
| Neither good nor poor | 0      | 0.000%     |
| Poor                  | 1      | 1.389%     |
| Very poor             | 1      | 1.389%     |
| Do not know           | 2      | 2.778%     |

| Experience                          | Amount | Percentage |
|-------------------------------------|--------|------------|
| Very good & Good                    | 68     | 94.444%    |
| Very poor & Poor                    | 2      | 2.778%     |
| Neither good nor poor & Do not know | 2      | 2.778%     |