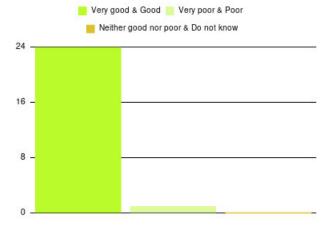

| Experience                          | Amount | Percentage |
|-------------------------------------|--------|------------|
| Very good & Good                    | 24     | 100.000%   |
| Very poor & Poor                    | 0      | 0.000%     |
| Neither good nor poor & Do not know | 0      | 0.000%     |