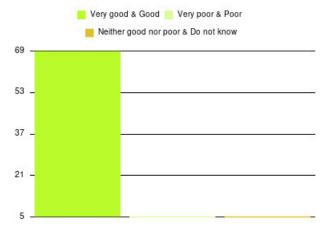

#### **Overall CHCP CIC Summary**

| Experience            | Amount | Percentage |
|-----------------------|--------|------------|
| Very good             | 2936   | 87.616%    |
| Good                  | 319    | 9.520%     |
| Neither good nor poor | 30     | 0.895%     |
| Poor                  | 20     | 0.597%     |
| Very poor             | 31     | 0.925%     |
| Do not know           | 15     | 0.448%     |