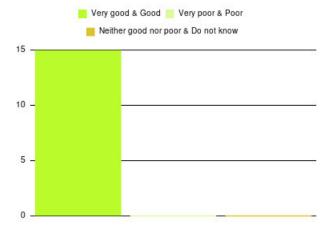

# **Anticoagulation Summary**

| Experience            | Amount | Percentage |
|-----------------------|--------|------------|
| Very good             | 24     | 100.000%   |
| Good                  | 0      | 0.000%     |
| Neither good nor poor | 0      | 0.000%     |
| Poor                  | 0      | 0.000%     |
| Very poor             | 0      | 0.000%     |
| Do not know           | 0      | 0.000%     |

| Experience                          | Amount | Percentage |
|-------------------------------------|--------|------------|
| Very good & Good                    | 24     | 100.000%   |
| Very poor & Poor                    | 0      | 0.000%     |
| Neither good nor poor & Do not know | 0      | 0.000%     |