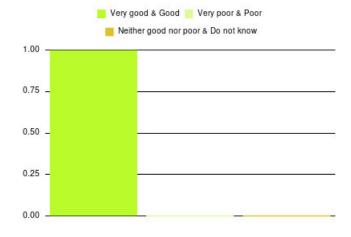

| Experience                          | Amount | Percentage |
|-------------------------------------|--------|------------|
| Very good & Good                    | 24     | 100.000%   |
| Very poor & Poor                    | 0      | 0.000%     |
| Neither good nor poor & Do not know | 0      | 0.000%     |