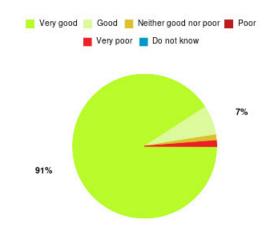

#### **Overall CHCP CIC Summary**

| Experience            | Amount | Percentage |
|-----------------------|--------|------------|
| Very good             | 2936   | 87.616%    |
| Good                  | 319    | 9.520%     |
| Neither good nor poor | 30     | 0.895%     |
| Poor                  | 20     | 0.597%     |
| Very poor             | 31     | 0.925%     |
| Do not know           | 15     | 0.448%     |