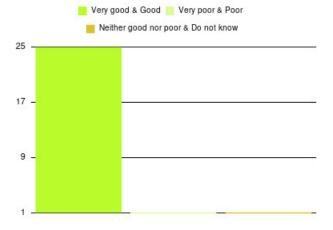

| Experience                          | Amount | Percentage |
|-------------------------------------|--------|------------|
| Very good & Good                    | 3255   | 97.135%    |
| Very poor & Poor                    | 51     | 1.522%     |
| Neither good nor poor & Do not know | 45     | 1.343%     |