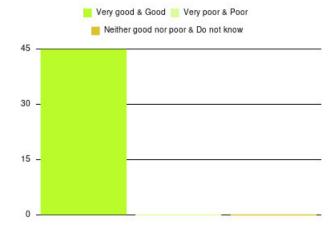

| Experience                          | Amount | Percentage |
|-------------------------------------|--------|------------|
| Very good & Good                    | 3255   | 97.135%    |
| Very poor & Poor                    | 51     | 1.522%     |
| Neither good nor poor & Do not know | 45     | 1.343%     |