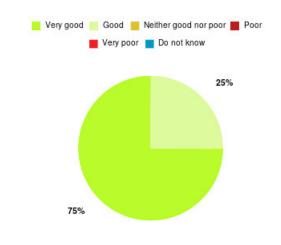

# **Bridlington ICC Summary**

| Experience            | Amount | Percentage |
|-----------------------|--------|------------|
| Very good             | 3      | 75.000%    |
| Good                  | 1      | 25.000%    |
| Neither good nor poor | 0      | 0.000%     |
| Poor                  | 0      | 0.000%     |
| Very poor             | 0      | 0.000%     |
| Do not know           | 0      | 0.000%     |

| Experience                          | Amount | Percentage |
|-------------------------------------|--------|------------|
| Very good & Good                    | 4      | 100.000%   |
| Very poor & Poor                    | 0      | 0.000%     |
| Neither good nor poor & Do not know | 0      | 0.000%     |