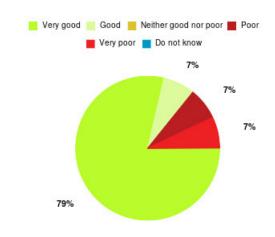

## **HRI UTC Summary**

| Experience            | Amount | Percentage |
|-----------------------|--------|------------|
| Very good             | 3      | 50.000%    |
| Good                  | 1      | 16.667%    |
| Neither good nor poor | 0      | 0.000%     |
| Poor                  | 1      | 16.667%    |
| Very poor             | 1      | 16.667%    |
| Do not know           | 0      | 0.000%     |

| Experience                          | Amount | Percentage |
|-------------------------------------|--------|------------|
| Very good & Good                    | 4      | 66.667%    |
| Very poor & Poor                    | 2      | 33.333%    |
| Neither good nor poor & Do not know | 0      | 0.000%     |