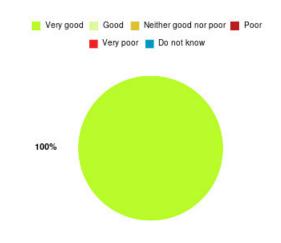

# **Anticoagulation Summary**

| Experience            | Amount | Percentage |
|-----------------------|--------|------------|
| Very good             | 24     | 100.000%   |
| Good                  | 0      | 0.000%     |
| Neither good nor poor | 0      | 0.000%     |
| Poor                  | 0      | 0.000%     |
| Very poor             | 0      | 0.000%     |
| Do not know           | 0      | 0.000%     |