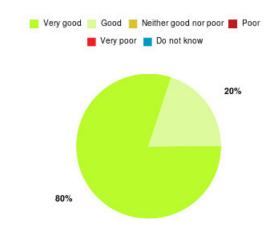

#### **Overall CHCP CIC Summary**

| Experience            | Amount | Percentage |
|-----------------------|--------|------------|
| Very good             | 2936   | 87.616%    |
| Good                  | 319    | 9.520%     |
| Neither good nor poor | 30     | 0.895%     |
| Poor                  | 20     | 0.597%     |
| Very poor             | 31     | 0.925%     |
| Do not know           | 15     | 0.448%     |