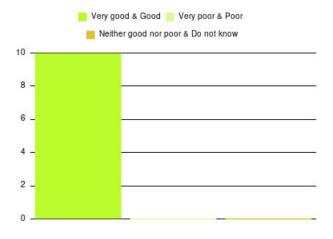

#### **Overall CHCP CIC Summary**

| Experience            | Amount | Percentage |
|-----------------------|--------|------------|
| Very good             | 2936   | 87.616%    |
| Good                  | 319    | 9.520%     |
| Neither good nor poor | 30     | 0.895%     |
| Poor                  | 20     | 0.597%     |
| Very poor             | 31     | 0.925%     |
| Do not know           | 15     | 0.448%     |

| Experience                          | Amount | Percentage |
|-------------------------------------|--------|------------|
| Very good & Good                    | 3255   | 97.135%    |
| Very poor & Poor                    | 51     | 1.522%     |
| Neither good nor poor & Do not know | 45     | 1.343%     |