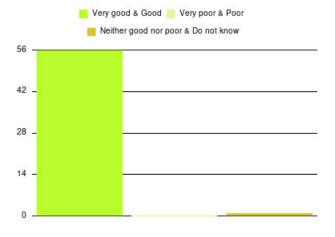

| Experience                          | Amount | Percentage |
|-------------------------------------|--------|------------|
| Very good & Good                    | 3255   | 97.135%    |
| Very poor & Poor                    | 51     | 1.522%     |
| Neither good nor poor & Do not know | 45     | 1.343%     |