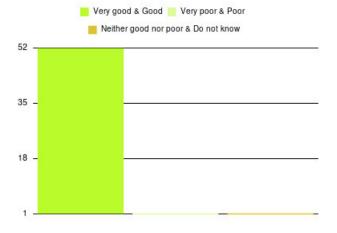

## Jean Bishop ICC Summary

| Experience            | Amount | Percentage |
|-----------------------|--------|------------|
| Very good             | 49     | 96.078%    |
| Good                  | 2      | 3.922%     |
| Neither good nor poor | 0      | 0.000%     |
| Poor                  | 0      | 0.000%     |
| Very poor             | 0      | 0.000%     |
| Do not know           | 0      | 0.000%     |

| Experience                          | Amount | Percentage |
|-------------------------------------|--------|------------|
| Very good & Good                    | 51     | 100.000%   |
| Very poor & Poor                    | 0      | 0.000%     |
| Neither good nor poor & Do not know | 0      | 0.000%     |