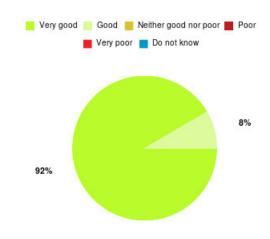

#### **Overall CHCP CIC Summary**

| Experience            | Amount | Percentage |
|-----------------------|--------|------------|
| Very good             | 2936   | 87.616%    |
| Good                  | 319    | 9.520%     |
| Neither good nor poor | 30     | 0.895%     |
| Poor                  | 20     | 0.597%     |
| Very poor             | 31     | 0.925%     |
| Do not know           | 15     | 0.448%     |

| Experience                          | Amount | Percentage |
|-------------------------------------|--------|------------|
| Very good & Good                    | 3255   | 97.135%    |
| Very poor & Poor                    | 51     | 1.522%     |
| Neither good nor poor & Do not know | 45     | 1.343%     |